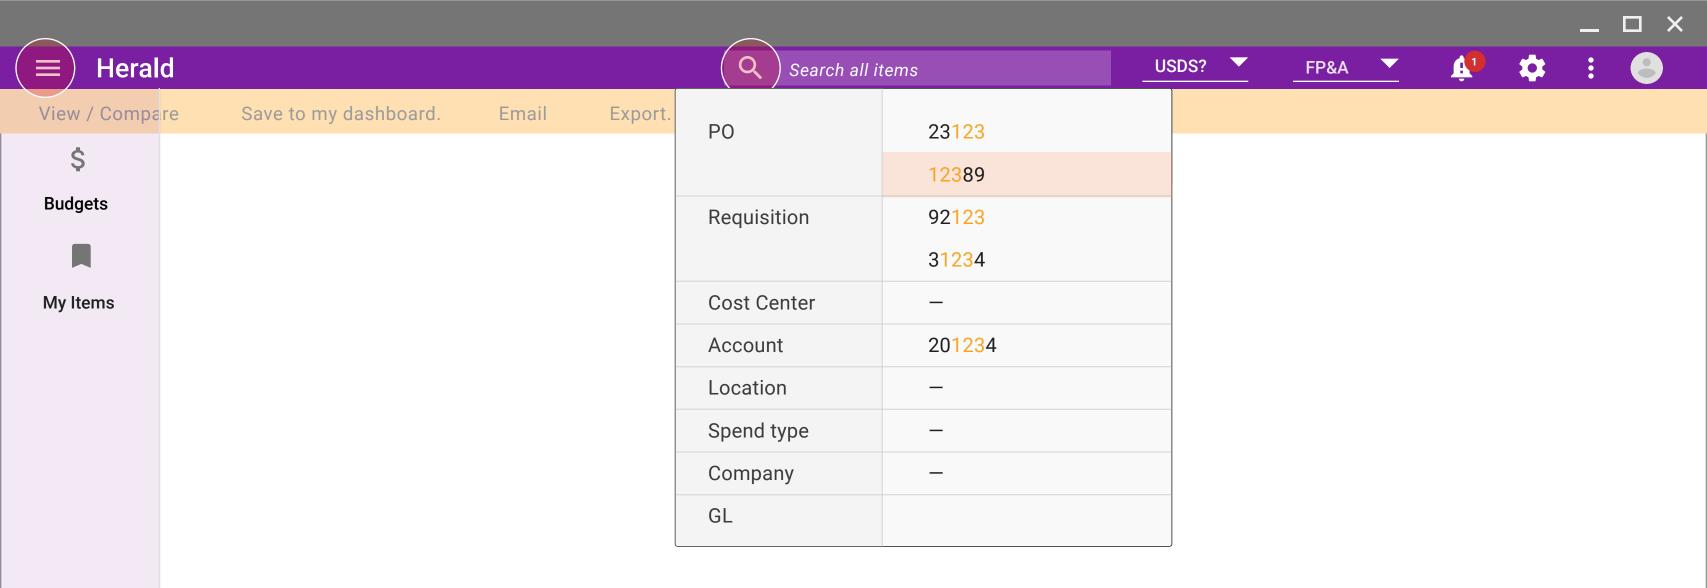

#### **Q** Search for a PO or Requisition

View and forecast your POs and Reqs.

\$56,174,240

\$25,628,847

\$26,594,308

Use the Global Menu dropdown int he right side of the Banner to select Budgets or Your Items.

OR

Search for an item to work with in the top banner.

View / Compare

Save to my dashboard.

Email

Export. ▼

**Budgets** 

My Items

Use the Global Menu dropdown int he right side of the Banner to select Budgets or Your Items.

OR

Search for an item to work with in the top banner.