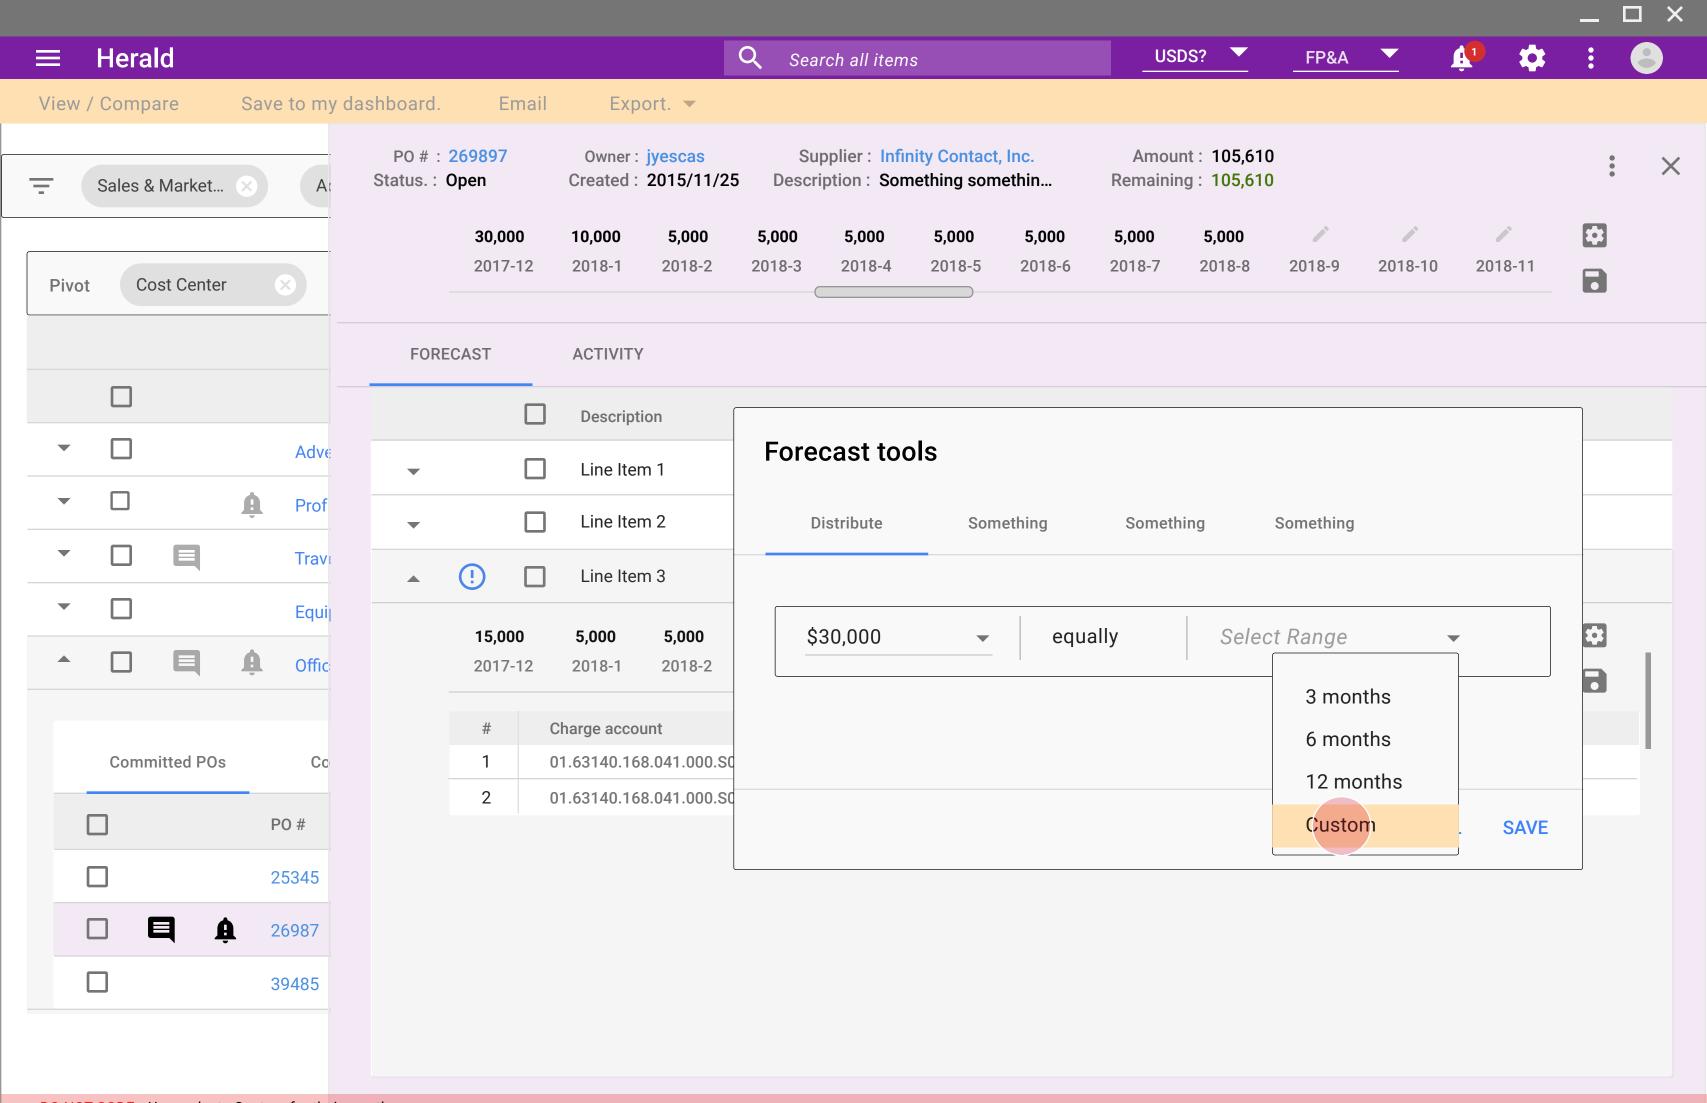

## Manage your PO Committed

Track and forecast your monthly PO Spend.

#### **Q** Search for a PO or Requisition

View and forecast your POs and Reqs.