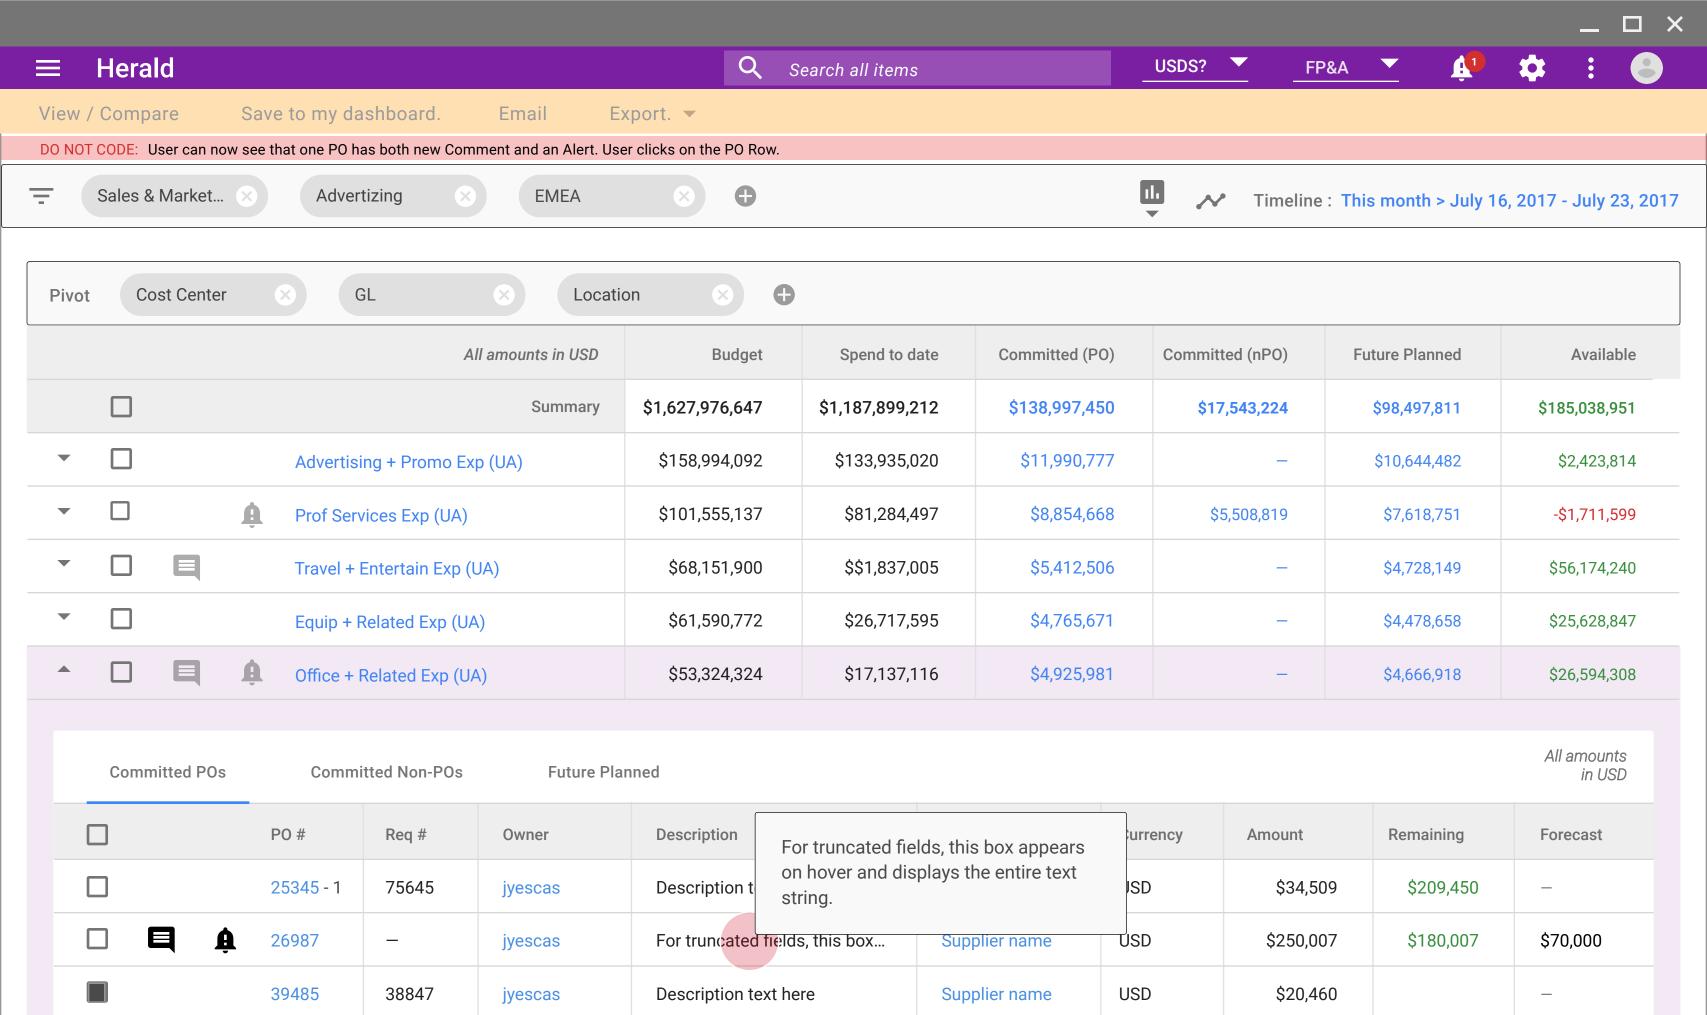

|                                                                                                   |                                       | ,                            | 5 , , , , , ,   | •               | 3 1            |                 |                |               |  |  |  |
|---------------------------------------------------------------------------------------------------|---------------------------------------|------------------------------|-----------------|-----------------|----------------|-----------------|----------------|---------------|--|--|--|
| Sales & Market   Advertizing   EMEA   EMEA   Timeline: This month > July 16, 2017 - July 23, 2017 |                                       |                              |                 |                 |                |                 |                |               |  |  |  |
|                                                                                                   | Pivot Cost Center × GL × Location × 🕩 |                              |                 |                 |                |                 |                |               |  |  |  |
|                                                                                                   |                                       | All amounts in USD           | Budget          | Spend to date   | Committed (PO) | Committed (nPO) | Future Planned | Available     |  |  |  |
|                                                                                                   |                                       | Summary                      | \$1,627,976,647 | \$1,187,899,212 | \$138,997,450  | \$17,543,224    | \$98,497,811   | \$185,038,951 |  |  |  |
|                                                                                                   | ▼ □                                   | Advertising + Promo Exp (UA) | \$158,994,092   | \$133,935,020   | \$11,990,777   | _               | \$10,644,482   | \$2,423,814   |  |  |  |
|                                                                                                   |                                       |                              |                 |                 |                |                 |                |               |  |  |  |

\$81,284,497

\$\$1,837,005

\$26,717,595

\$17,137,116

\$8,854,668

\$5,412,506

\$4,765,671

\$4,925,981

\$101,555,137

\$68,151,900

\$61,590,772

\$53,324,324

Prof Services Exp (UA)

Travel + Entertain Exp (UA)

Equip + Related Exp (UA)

Office + Related Exp (UA)

国

\$5,508,819

11 🔻

\$7,618,751

\$4,728,149

\$4,478,658

\$4,666,918

-\$1,711,599

\$56,174,240

\$25,628,847

\$26,594,308

Use the Global Menu dropdown int he right side of the Banner to select Budgets or Your Items.

OR

Search for an item to work with in the top banner.

View / Compare

Save to my dashboard.

USDS? ▼

**4**1

View / Compare Save to my dashboard. Export. ▼ Email

Herald

| Committed POs | Committed Non-POs |       | Future Planned |                                |               |          |            |            | All amounts<br>in USD |
|---------------|-------------------|-------|----------------|--------------------------------|---------------|----------|------------|------------|-----------------------|
|               | P0 #              | Req # | Owner          | Description                    | Supplier      | Currency | Amount     | Remaining  | Forecast              |
|               | 25345             | 75645 | jyescas        | Description text here          | Supplier name | USD      | \$34,509   | \$209,450  | _                     |
| □ <b>■</b> ∳  | 26987             |       | jyescas        | For truncated fields, this box | Supplier name | USD      | \$250,007  | \$180,007  | \$\$70,000            |
| □ <b>∳</b>    | 39485             | 38847 | jyescas        | appearsDescription text h      | Supplier name | USD      | \$20,460   | \$107,000  | _                     |
|               | 40097             | 96884 | jyescas        | Description text               | Supplier name | USD      | \$21,100   | \$70,000   | _                     |
|               | 42958             | 86745 | jyescas        | Description text h             | Supplier name | USD      | \$120,328  | -\$25,000  | _                     |
|               | 53840             | 39428 | jyescas        | Description text               | Supplier name | JPY      | \$\$12,309 | -\$150,050 |                       |