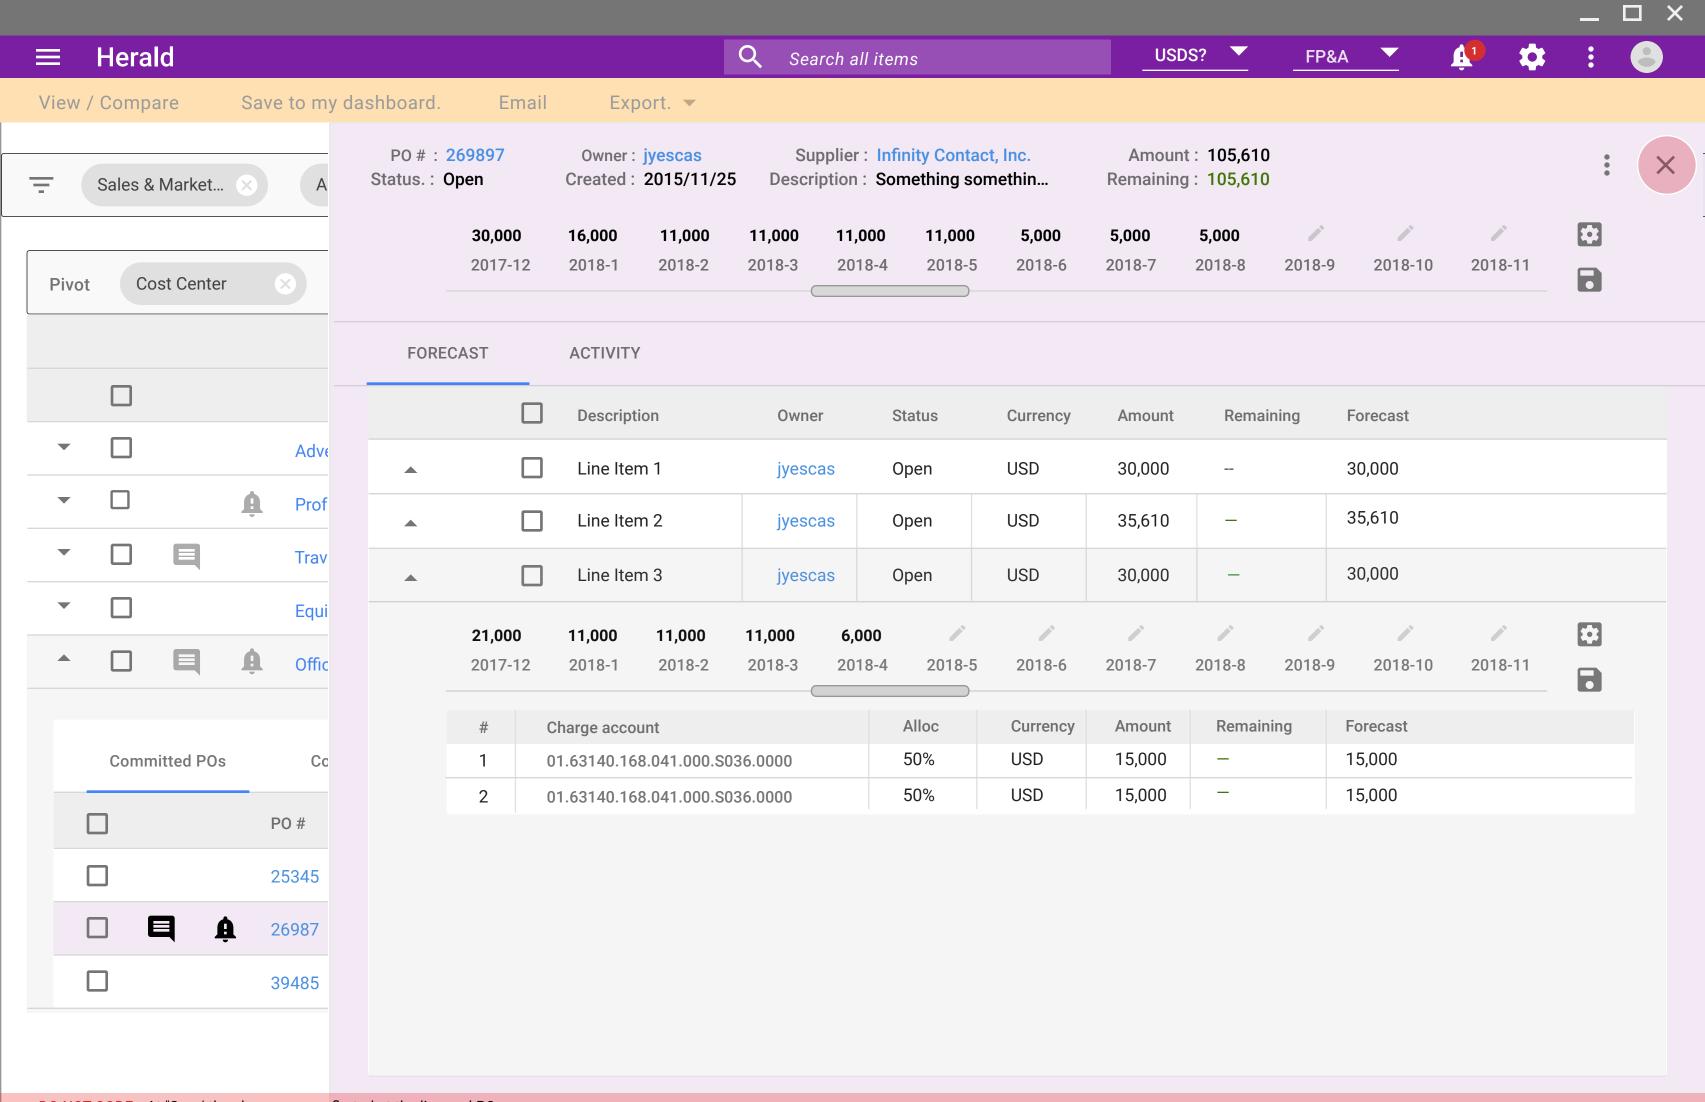

USDS? ▼

**4**1

View / Compare Save to my dashboard. Export. ▼ Email

Herald

| Committed POs | Committed Non-POs |       | Future Planned |                                |               |          |            |            | All amounts<br>in USD |
|---------------|-------------------|-------|----------------|--------------------------------|---------------|----------|------------|------------|-----------------------|
|               | P0 #              | Req # | Owner          | Description                    | Supplier      | Currency | Amount     | Remaining  | Forecast              |
|               | 25345             | 75645 | jyescas        | Description text here          | Supplier name | USD      | \$34,509   | \$209,450  | _                     |
| □ <b>■</b> ∳  | 26987             |       | jyescas        | For truncated fields, this box | Supplier name | USD      | \$250,007  | \$180,007  | \$\$70,000            |
| □ <b>∳</b>    | 39485             | 38847 | jyescas        | appearsDescription text h      | Supplier name | USD      | \$20,460   | \$107,000  | _                     |
|               | 40097             | 96884 | jyescas        | Description text               | Supplier name | USD      | \$21,100   | \$70,000   | _                     |
|               | 42958             | 86745 | jyescas        | Description text h             | Supplier name | USD      | \$120,328  | -\$25,000  | _                     |
|               | 53840             | 39428 | jyescas        | Description text               | Supplier name | JPY      | \$\$12,309 | -\$150,050 |                       |

## Manage your PO Committed

Track and forecast your monthly PO Spend.