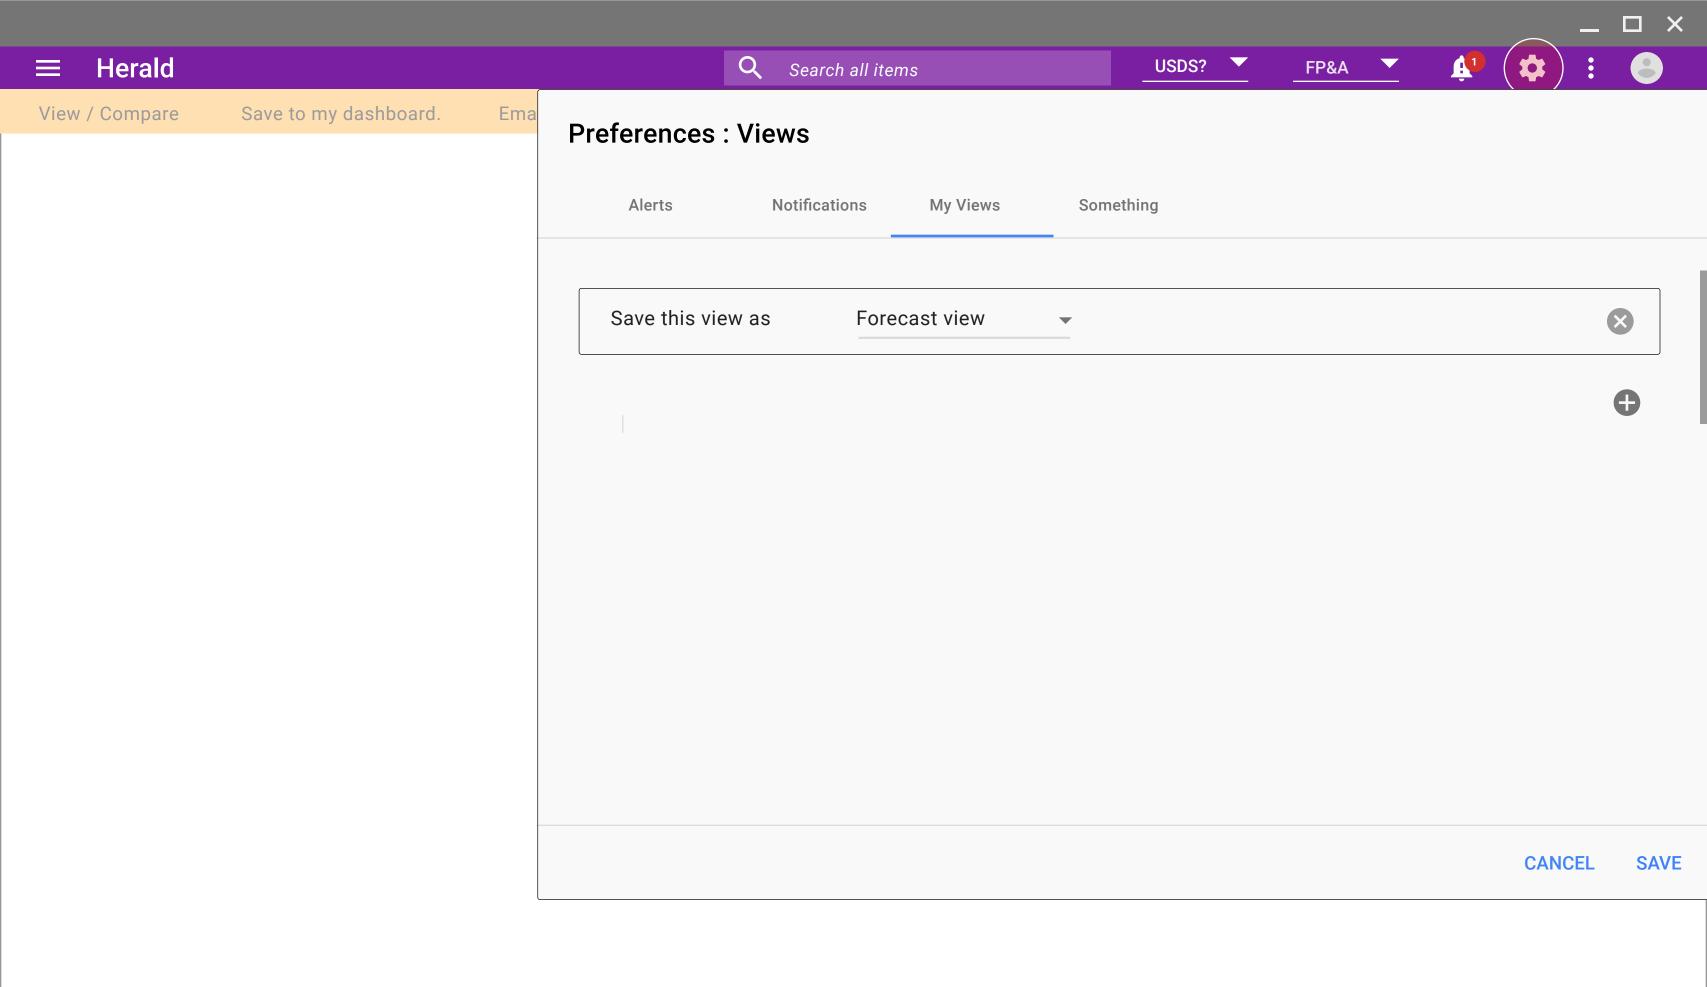

26,717,595

\$17,137,116

\$8,854,668

\$5,412,506

\$4,765,671

\$4,925,981

\$101,555,137

\$68,151,900

\$61,590,772

\$53,324,324

Prof Services Exp (UA)

Travel + Entertain Exp (UA)

Equip + Related Exp (UA)

Office + Related Exp (UA)

国

\$5,508,819

11 🔻

\$7,618,751

\$4,728,149

\$4,478,658

\$4,666,918

-\$1,711,599

\$56,174,240

\$25,628,847

\$26,594,308



















Use the Global Menu dropdown int he right side of the Banner to select Budgets or Your Items.

OR

Search for an item to work with in the top banner.







View / Compare

Save to my dashboard.

Email

Export. ▼



**Budgets** 



My Items

Use the Global Menu dropdown int he right side of the Banner to select Budgets or Your Items.

OR

Search for an item to work with in the top banner.