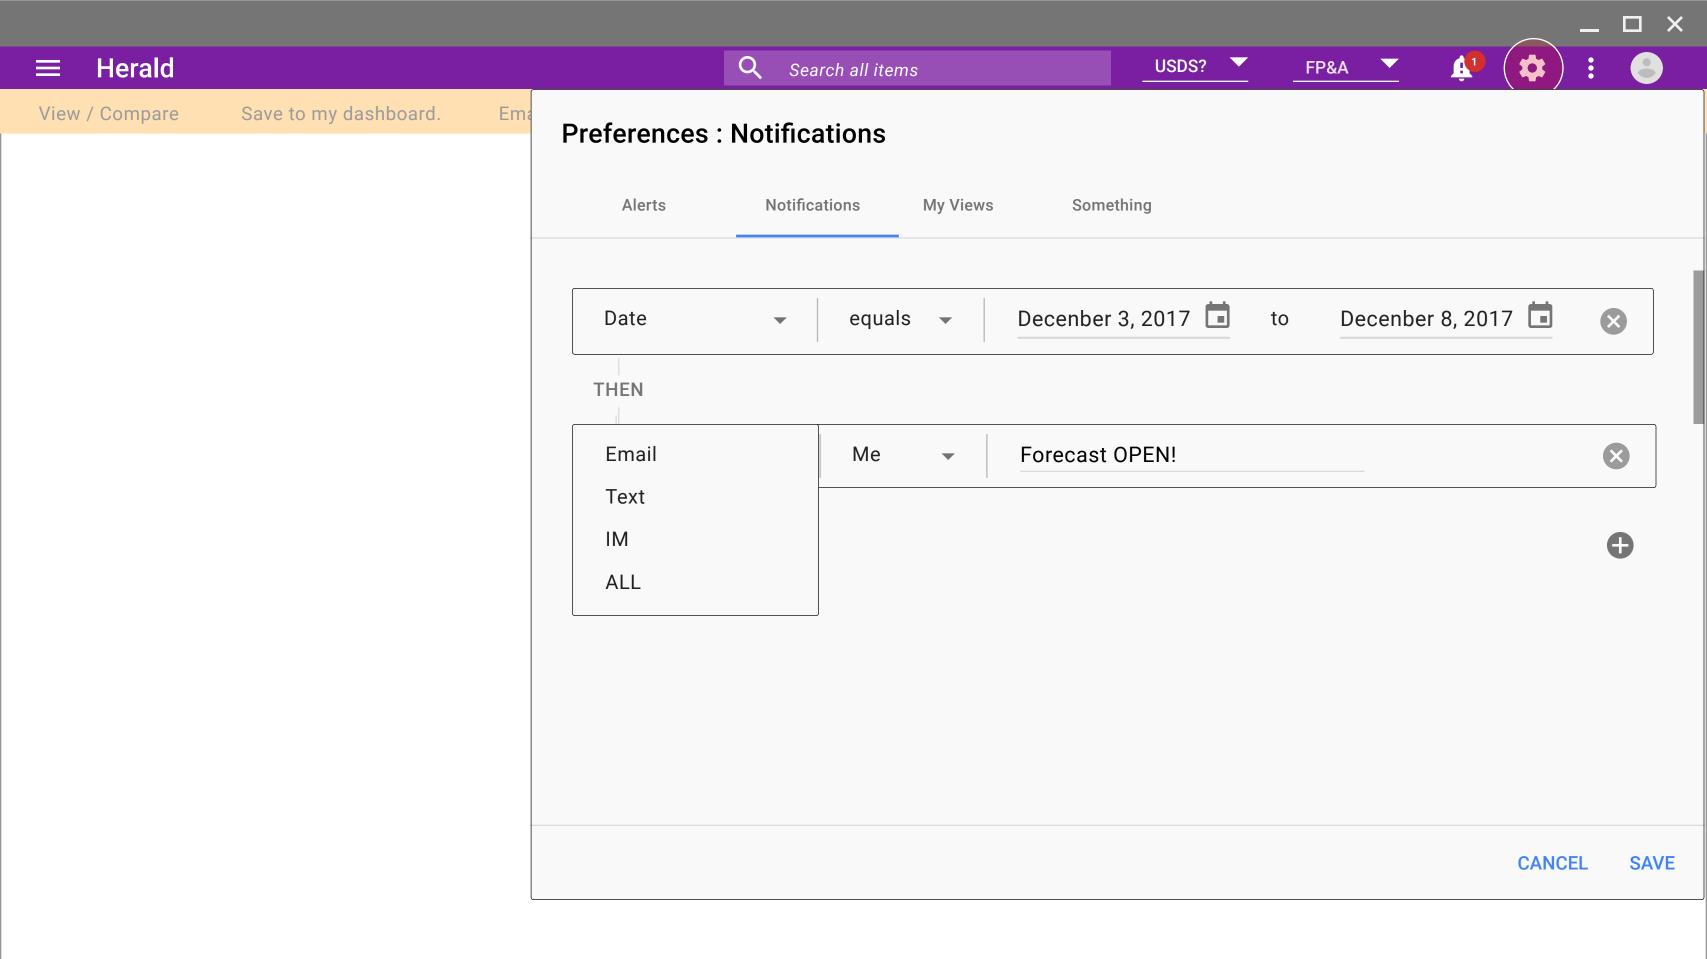

\$26,717,595

\$17,137,116

\$8,854,668

\$5,412,506

\$4,765,671

\$4,925,981

\$101,555,137

\$68,151,900

\$61,590,772

\$53,324,324

Prof Services Exp (UA)

Travel + Entertain Exp (UA)

Equip + Related Exp (UA)

Office + Related Exp (UA)

国

\$5,508,819

11 🔻

\$7,618,751

\$4,728,149

\$4,478,658

\$4,666,918

-\$1,711,599

\$56,174,240

\$25,628,847

\$26,594,308



















Use the Global Menu dropdown int he right side of the Banner to select Budgets or Your Items.

OR

Search for an item to work with in the top banner.







View / Compare

Save to my dashboard.

Email

Export. ▼



**Budgets** 



My Items

Use the Global Menu dropdown int he right side of the Banner to select Budgets or Your Items.

OR

Search for an item to work with in the top banner.