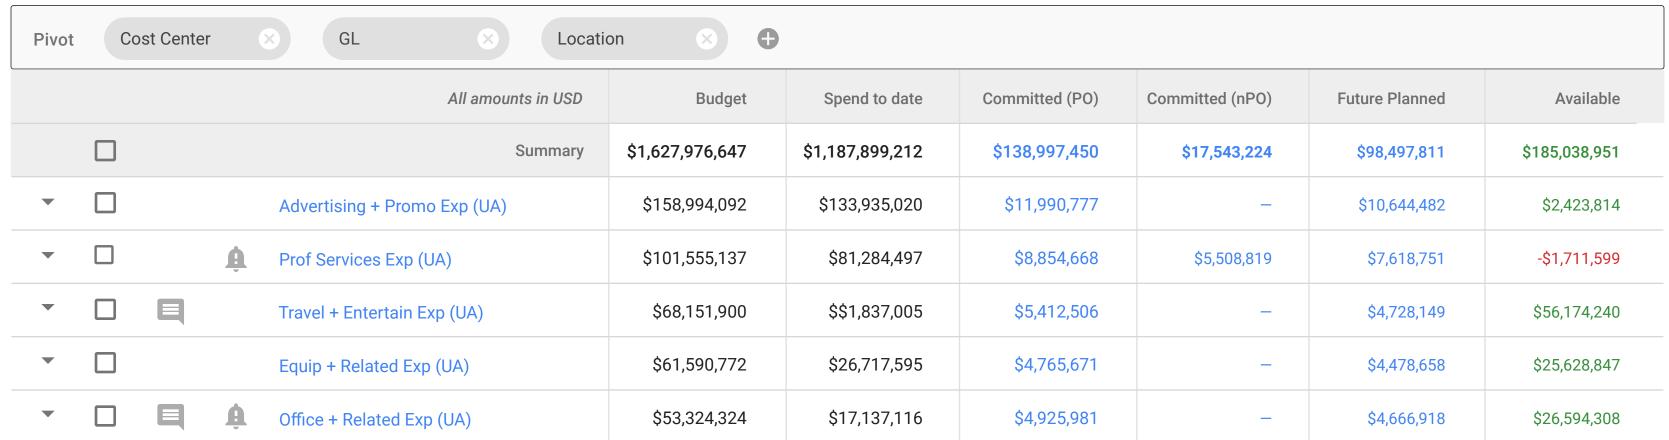

|                                                                                                   |                                       | ,                            | 5 , , , , , ,   | •               | 3 1            |                 |                |               |  |  |  |
|---------------------------------------------------------------------------------------------------|---------------------------------------|------------------------------|-----------------|-----------------|----------------|-----------------|----------------|---------------|--|--|--|
| Sales & Market   Advertizing   EMEA   EMEA   Timeline: This month > July 16, 2017 - July 23, 2017 |                                       |                              |                 |                 |                |                 |                |               |  |  |  |
|                                                                                                   | Pivot Cost Center × GL × Location × 🕩 |                              |                 |                 |                |                 |                |               |  |  |  |
|                                                                                                   |                                       | All amounts in USD           | Budget          | Spend to date   | Committed (PO) | Committed (nPO) | Future Planned | Available     |  |  |  |
|                                                                                                   |                                       | Summary                      | \$1,627,976,647 | \$1,187,899,212 | \$138,997,450  | \$17,543,224    | \$98,497,811   | \$185,038,951 |  |  |  |
|                                                                                                   | ▼ □                                   | Advertising + Promo Exp (UA) | \$158,994,092   | \$133,935,020   | \$11,990,777   | _               | \$10,644,482   | \$2,423,814   |  |  |  |
|                                                                                                   |                                       |                              |                 |                 |                |                 |                |               |  |  |  |

\$81,284,497

\$\$1,837,005

\$26,717,595

\$17,137,116

\$8,854,668

\$5,412,506

\$4,765,671

\$4,925,981

\$101,555,137

\$68,151,900

\$61,590,772

\$53,324,324

Prof Services Exp (UA)

Travel + Entertain Exp (UA)

Equip + Related Exp (UA)

Office + Related Exp (UA)

国

\$5,508,819

11 🔻

\$7,618,751

\$4,728,149

\$4,478,658

\$4,666,918

-\$1,711,599

\$56,174,240

\$25,628,847

\$26,594,308

Use the Global Menu dropdown int he right side of the Banner to select Budgets or Your Items.

OR

Search for an item to work with in the top banner.

View / Compare

Save to my dashboard.