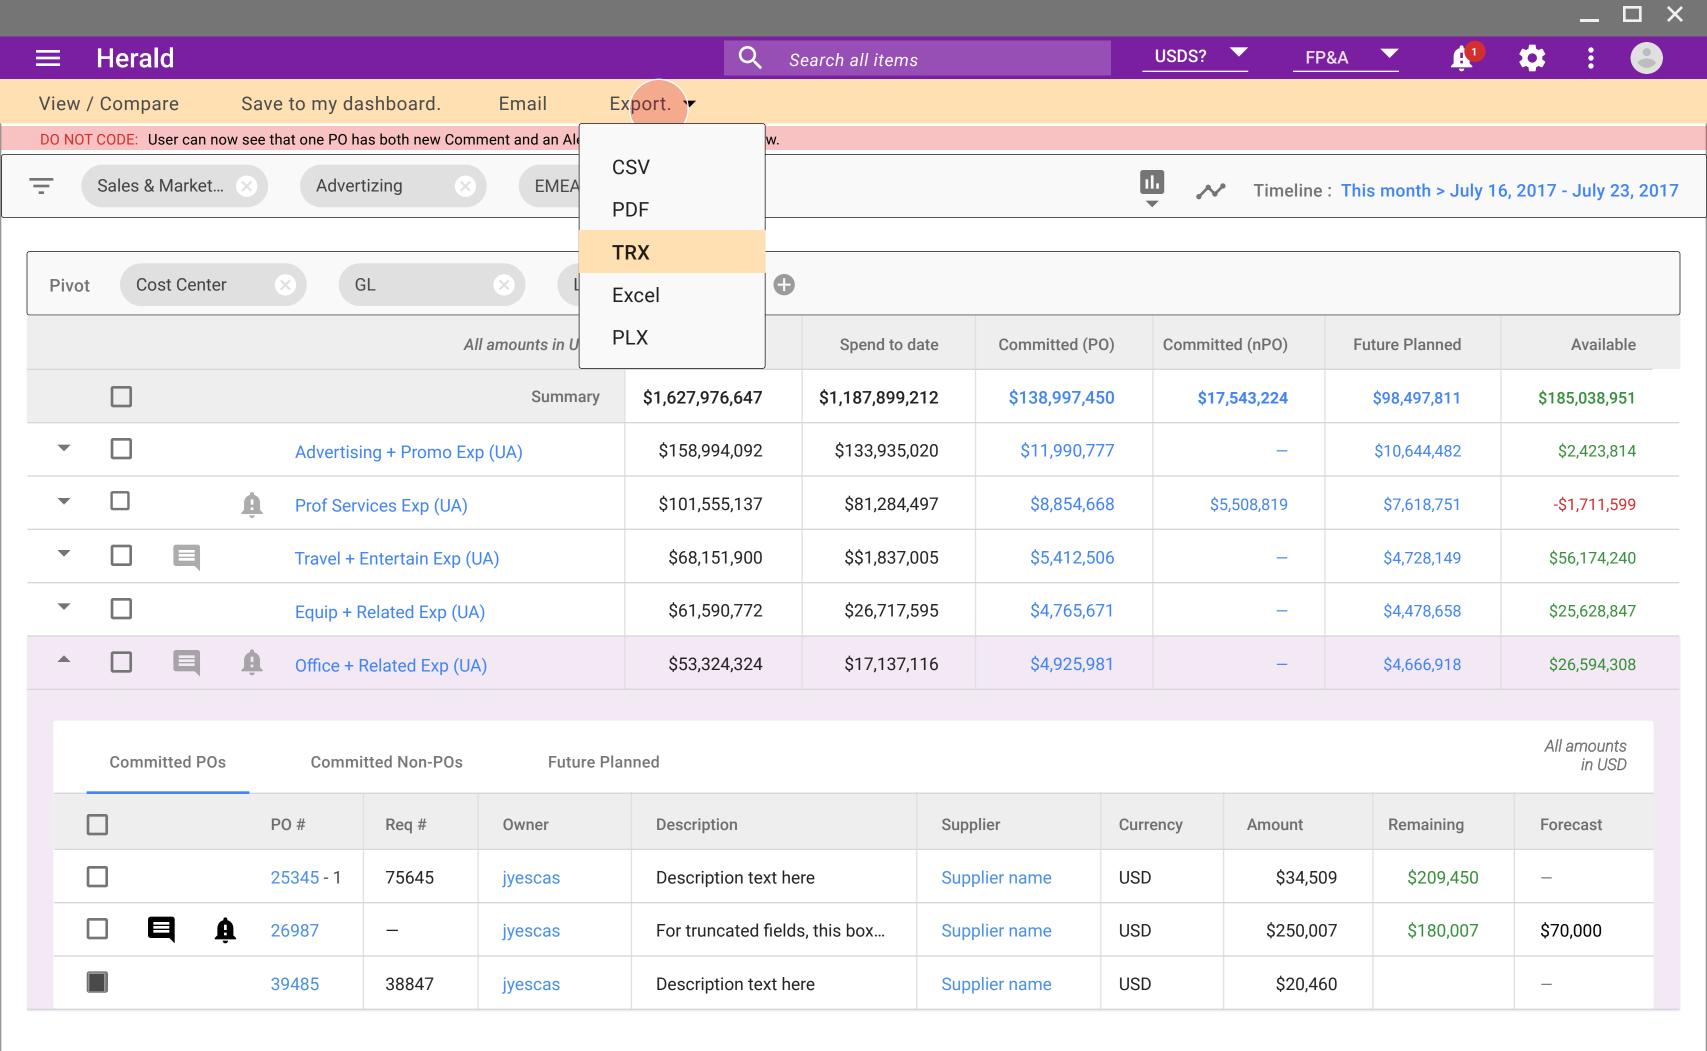

|                                                                                                   |                                       | ,                            | 5 , , , , , ,   | •               | 3 1            |                 |                |               |  |  |  |
|---------------------------------------------------------------------------------------------------|---------------------------------------|------------------------------|-----------------|-----------------|----------------|-----------------|----------------|---------------|--|--|--|
| Sales & Market   Advertizing   EMEA   EMEA   Timeline: This month > July 16, 2017 - July 23, 2017 |                                       |                              |                 |                 |                |                 |                |               |  |  |  |
|                                                                                                   | Pivot Cost Center × GL × Location × 🕩 |                              |                 |                 |                |                 |                |               |  |  |  |
|                                                                                                   |                                       | All amounts in USD           | Budget          | Spend to date   | Committed (PO) | Committed (nPO) | Future Planned | Available     |  |  |  |
|                                                                                                   |                                       | Summary                      | \$1,627,976,647 | \$1,187,899,212 | \$138,997,450  | \$17,543,224    | \$98,497,811   | \$185,038,951 |  |  |  |
|                                                                                                   | ▼ □                                   | Advertising + Promo Exp (UA) | \$158,994,092   | \$133,935,020   | \$11,990,777   | _               | \$10,644,482   | \$2,423,814   |  |  |  |
|                                                                                                   |                                       |                              |                 |                 |                |                 |                |               |  |  |  |

\$81,284,497

\$\$1,837,005

\$26,717,595

\$17,137,116

\$8,854,668

\$5,412,506

\$4,765,671

\$4,925,981

\$101,555,137

\$68,151,900

\$61,590,772

\$53,324,324

Prof Services Exp (UA)

Travel + Entertain Exp (UA)

Equip + Related Exp (UA)

Office + Related Exp (UA)

国

\$5,508,819

11 🔻

\$7,618,751

\$4,728,149

\$4,478,658

\$4,666,918

-\$1,711,599

\$56,174,240

\$25,628,847

\$26,594,308

Use the Global Menu dropdown int he right side of the Banner to select Budgets or Your Items.

OR

Search for an item to work with in the top banner.

View / Compare

Save to my dashboard.