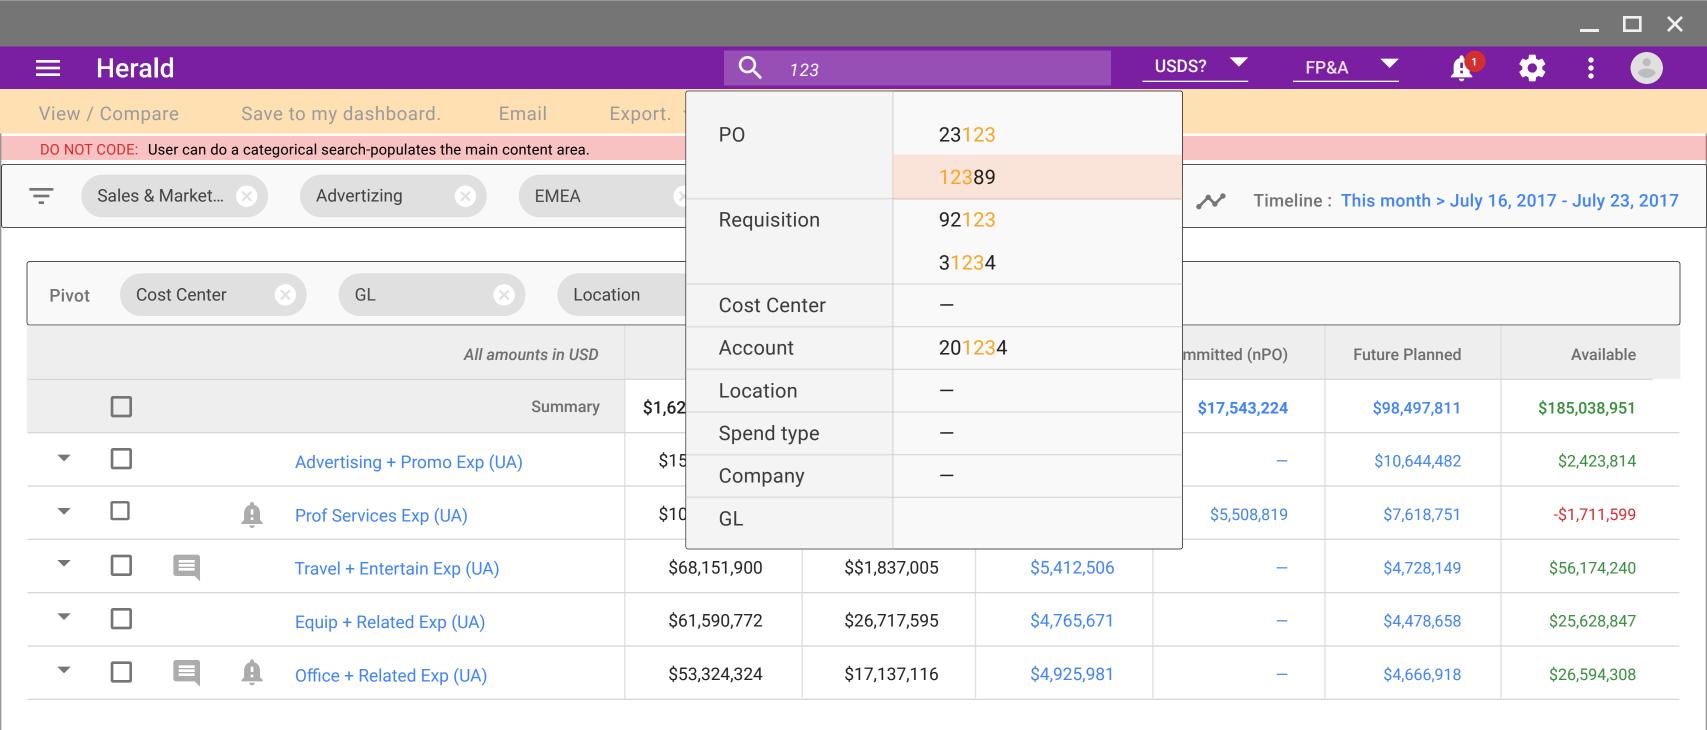

|                                                                                                   |                                       | ,                            | 5 , , , , , ,   | •               | 3 1            |                 |                |               |  |  |  |
|---------------------------------------------------------------------------------------------------|---------------------------------------|------------------------------|-----------------|-----------------|----------------|-----------------|----------------|---------------|--|--|--|
| Sales & Market   Advertizing   EMEA   EMEA   Timeline: This month > July 16, 2017 - July 23, 2017 |                                       |                              |                 |                 |                |                 |                |               |  |  |  |
|                                                                                                   | Pivot Cost Center × GL × Location × 🕩 |                              |                 |                 |                |                 |                |               |  |  |  |
|                                                                                                   |                                       | All amounts in USD           | Budget          | Spend to date   | Committed (PO) | Committed (nPO) | Future Planned | Available     |  |  |  |
|                                                                                                   |                                       | Summary                      | \$1,627,976,647 | \$1,187,899,212 | \$138,997,450  | \$17,543,224    | \$98,497,811   | \$185,038,951 |  |  |  |
|                                                                                                   | ▼ □                                   | Advertising + Promo Exp (UA) | \$158,994,092   | \$133,935,020   | \$11,990,777   | _               | \$10,644,482   | \$2,423,814   |  |  |  |
|                                                                                                   |                                       |                              |                 |                 |                |                 |                |               |  |  |  |

\$81,284,497

\$\$1,837,005

\$26,717,595

\$17,137,116

\$8,854,668

\$5,412,506

\$4,765,671

\$4,925,981

\$101,555,137

\$68,151,900

\$61,590,772

\$53,324,324

Prof Services Exp (UA)

Travel + Entertain Exp (UA)

Equip + Related Exp (UA)

Office + Related Exp (UA)

国

\$5,508,819

11 🔻

\$7,618,751

\$4,728,149

\$4,478,658

\$4,666,918

-\$1,711,599

\$56,174,240

\$25,628,847

\$26,594,308

Use the Global Menu dropdown int he right side of the Banner to select Budgets or Your Items.

OR

Search for an item to work with in the top banner.

View / Compare

Save to my dashboard.