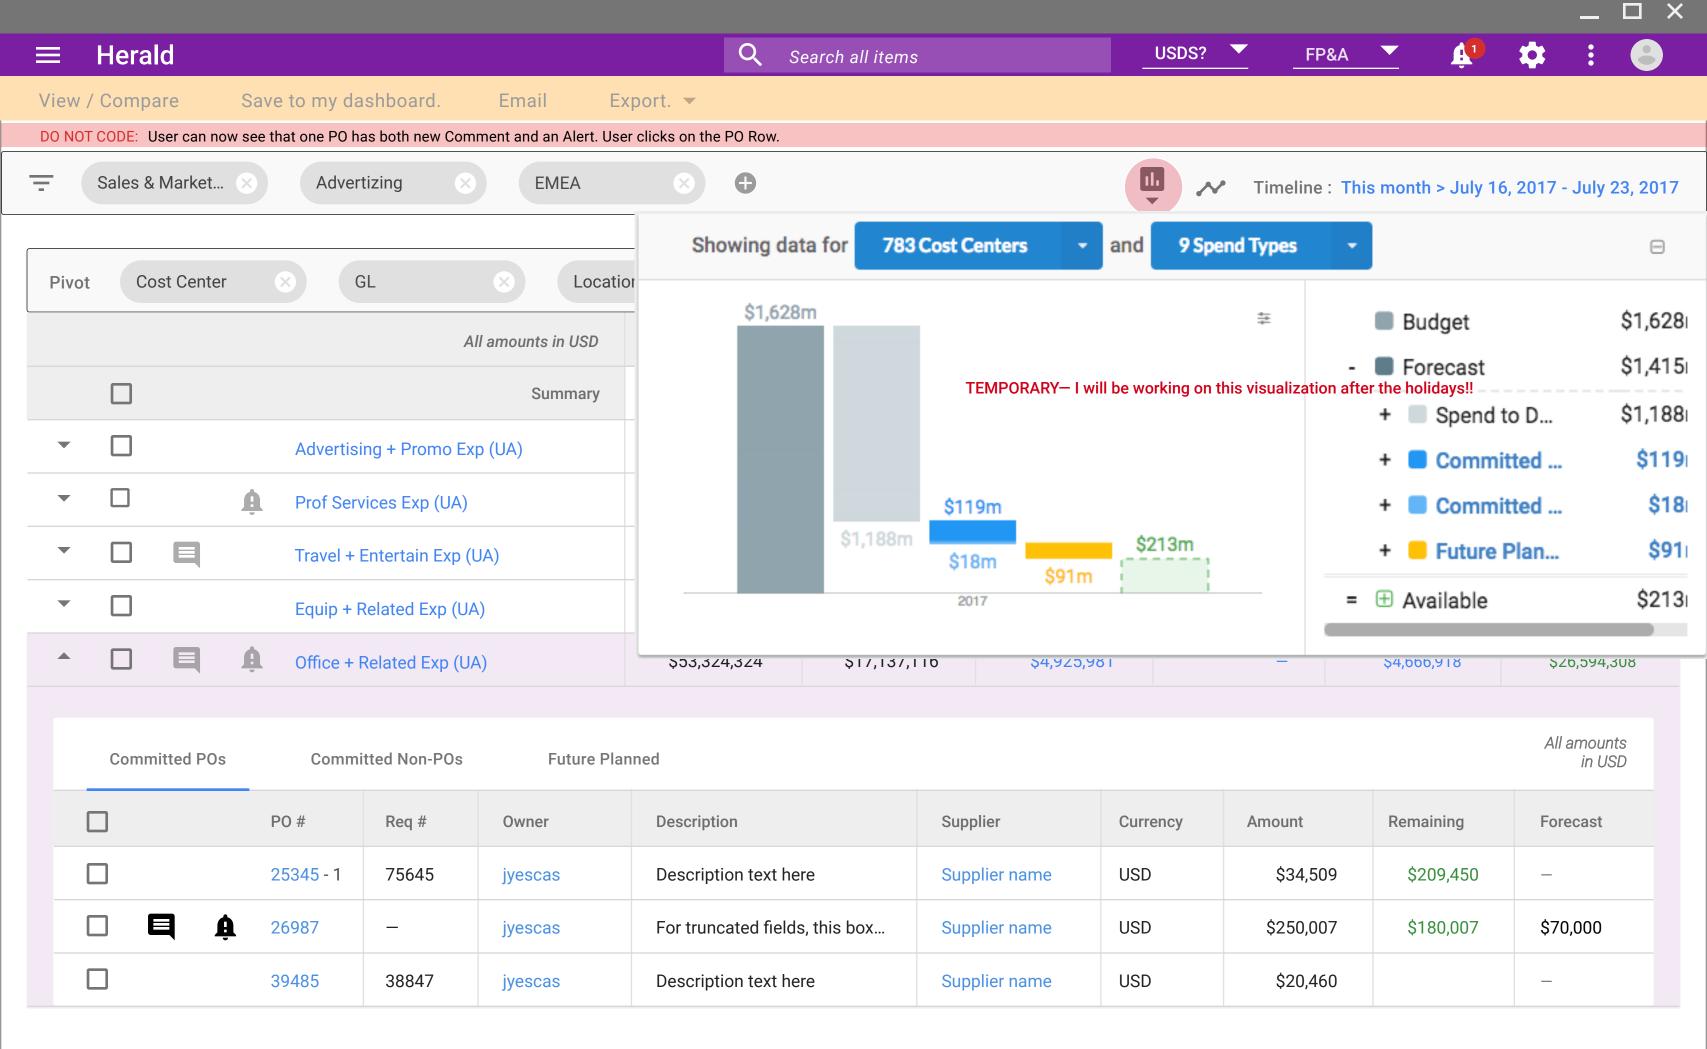

## II. Check Budget Availability

View an aggregate of all Budget components.

|                                                                                                   |                                       | ,                            | 5 , , , , , ,   | •               | 3 1            |                 |                |               |  |  |  |
|---------------------------------------------------------------------------------------------------|---------------------------------------|------------------------------|-----------------|-----------------|----------------|-----------------|----------------|---------------|--|--|--|
| Sales & Market   Advertizing   EMEA   EMEA   Timeline: This month > July 16, 2017 - July 23, 2017 |                                       |                              |                 |                 |                |                 |                |               |  |  |  |
|                                                                                                   | Pivot Cost Center × GL × Location × 🕩 |                              |                 |                 |                |                 |                |               |  |  |  |
|                                                                                                   |                                       | All amounts in USD           | Budget          | Spend to date   | Committed (PO) | Committed (nPO) | Future Planned | Available     |  |  |  |
|                                                                                                   |                                       | Summary                      | \$1,627,976,647 | \$1,187,899,212 | \$138,997,450  | \$17,543,224    | \$98,497,811   | \$185,038,951 |  |  |  |
|                                                                                                   | ▼ □                                   | Advertising + Promo Exp (UA) | \$158,994,092   | \$133,935,020   | \$11,990,777   | _               | \$10,644,482   | \$2,423,814   |  |  |  |
|                                                                                                   |                                       |                              |                 |                 |                |                 |                |               |  |  |  |

\$81,284,497

\$\$1,837,005

\$26,717,595

\$17,137,116

\$8,854,668

\$5,412,506

\$4,765,671

\$4,925,981

\$101,555,137

\$68,151,900

\$61,590,772

\$53,324,324

Prof Services Exp (UA)

Travel + Entertain Exp (UA)

Equip + Related Exp (UA)

Office + Related Exp (UA)

国

\$5,508,819

11 🔻

\$7,618,751

\$4,728,149

\$4,478,658

\$4,666,918

-\$1,711,599

\$56,174,240

\$25,628,847

\$26,594,308

Use the Global Menu dropdown int he right side of the Banner to select Budgets or Your Items.

OR

Search for an item to work with in the top banner.

View / Compare

Save to my dashboard.