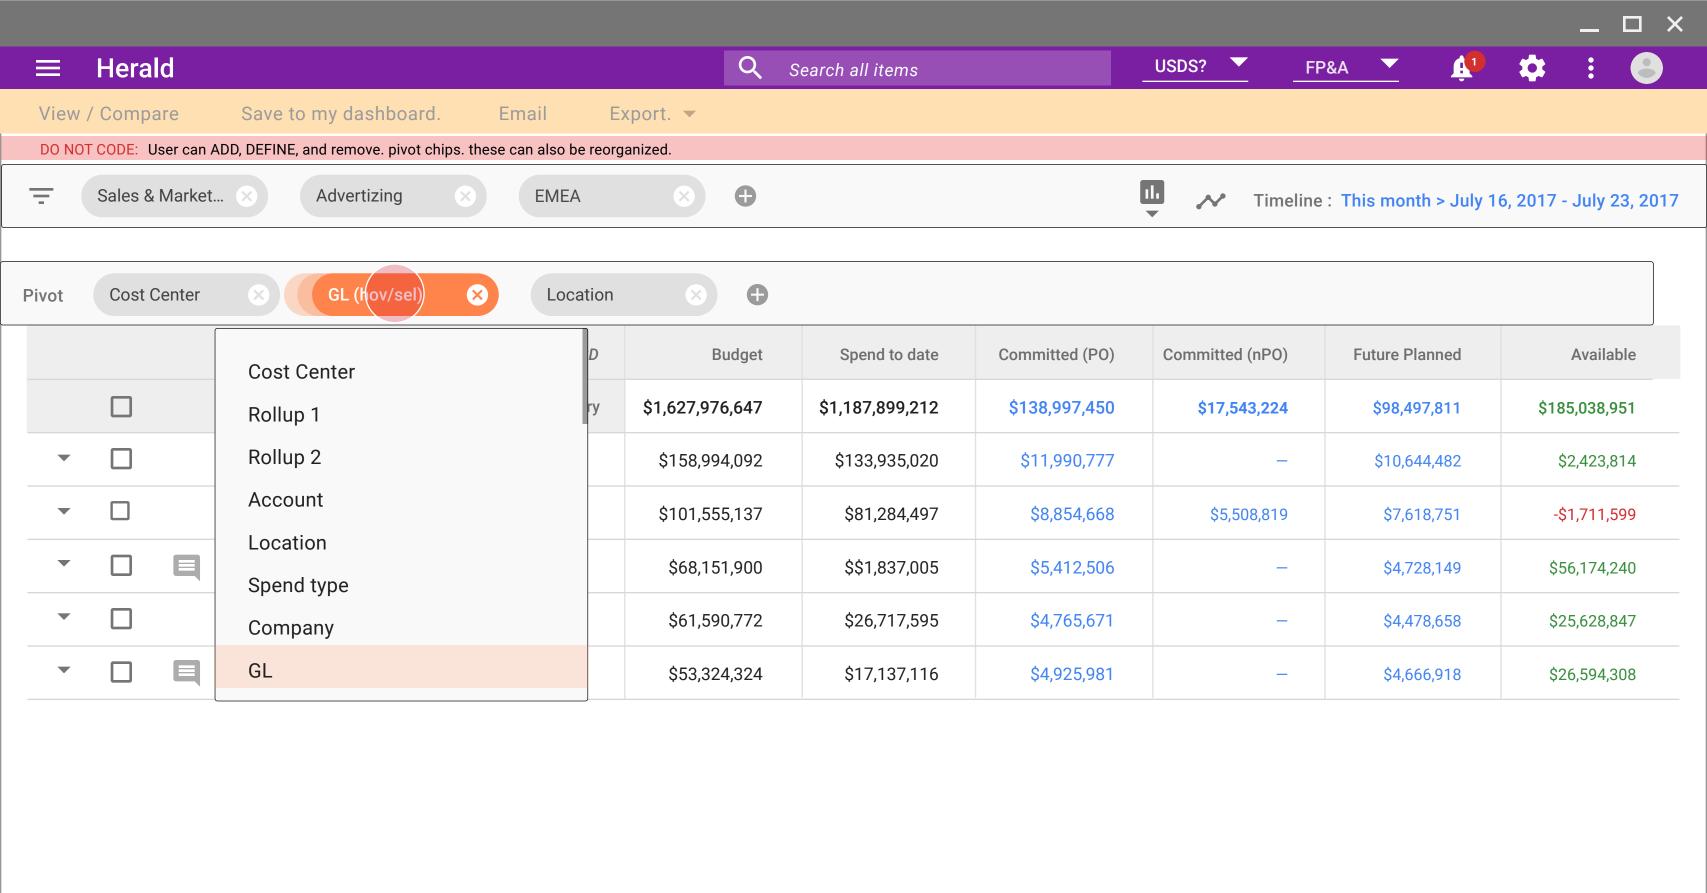

|                                                                                                   |                                       | ,                            | 5 , , , , , ,   | •               | 3 1            |                 |                |               |  |  |  |
|---------------------------------------------------------------------------------------------------|---------------------------------------|------------------------------|-----------------|-----------------|----------------|-----------------|----------------|---------------|--|--|--|
| Sales & Market   Advertizing   EMEA   EMEA   Timeline: This month > July 16, 2017 - July 23, 2017 |                                       |                              |                 |                 |                |                 |                |               |  |  |  |
|                                                                                                   | Pivot Cost Center × GL × Location × 🕩 |                              |                 |                 |                |                 |                |               |  |  |  |
|                                                                                                   |                                       | All amounts in USD           | Budget          | Spend to date   | Committed (PO) | Committed (nPO) | Future Planned | Available     |  |  |  |
|                                                                                                   |                                       | Summary                      | \$1,627,976,647 | \$1,187,899,212 | \$138,997,450  | \$17,543,224    | \$98,497,811   | \$185,038,951 |  |  |  |
|                                                                                                   | ▼ □                                   | Advertising + Promo Exp (UA) | \$158,994,092   | \$133,935,020   | \$11,990,777   | _               | \$10,644,482   | \$2,423,814   |  |  |  |
|                                                                                                   |                                       |                              |                 |                 |                |                 |                |               |  |  |  |

\$81,284,497

\$\$1,837,005

\$26,717,595

\$17,137,116

\$8,854,668

\$5,412,506

\$4,765,671

\$4,925,981

\$101,555,137

\$68,151,900

\$61,590,772

\$53,324,324

Prof Services Exp (UA)

Travel + Entertain Exp (UA)

Equip + Related Exp (UA)

Office + Related Exp (UA)

国

\$5,508,819

11 🔻

\$7,618,751

\$4,728,149

\$4,478,658

\$4,666,918

-\$1,711,599

\$56,174,240

\$25,628,847

\$26,594,308

Use the Global Menu dropdown int he right side of the Banner to select Budgets or Your Items.

OR

Search for an item to work with in the top banner.

View / Compare

Save to my dashboard.