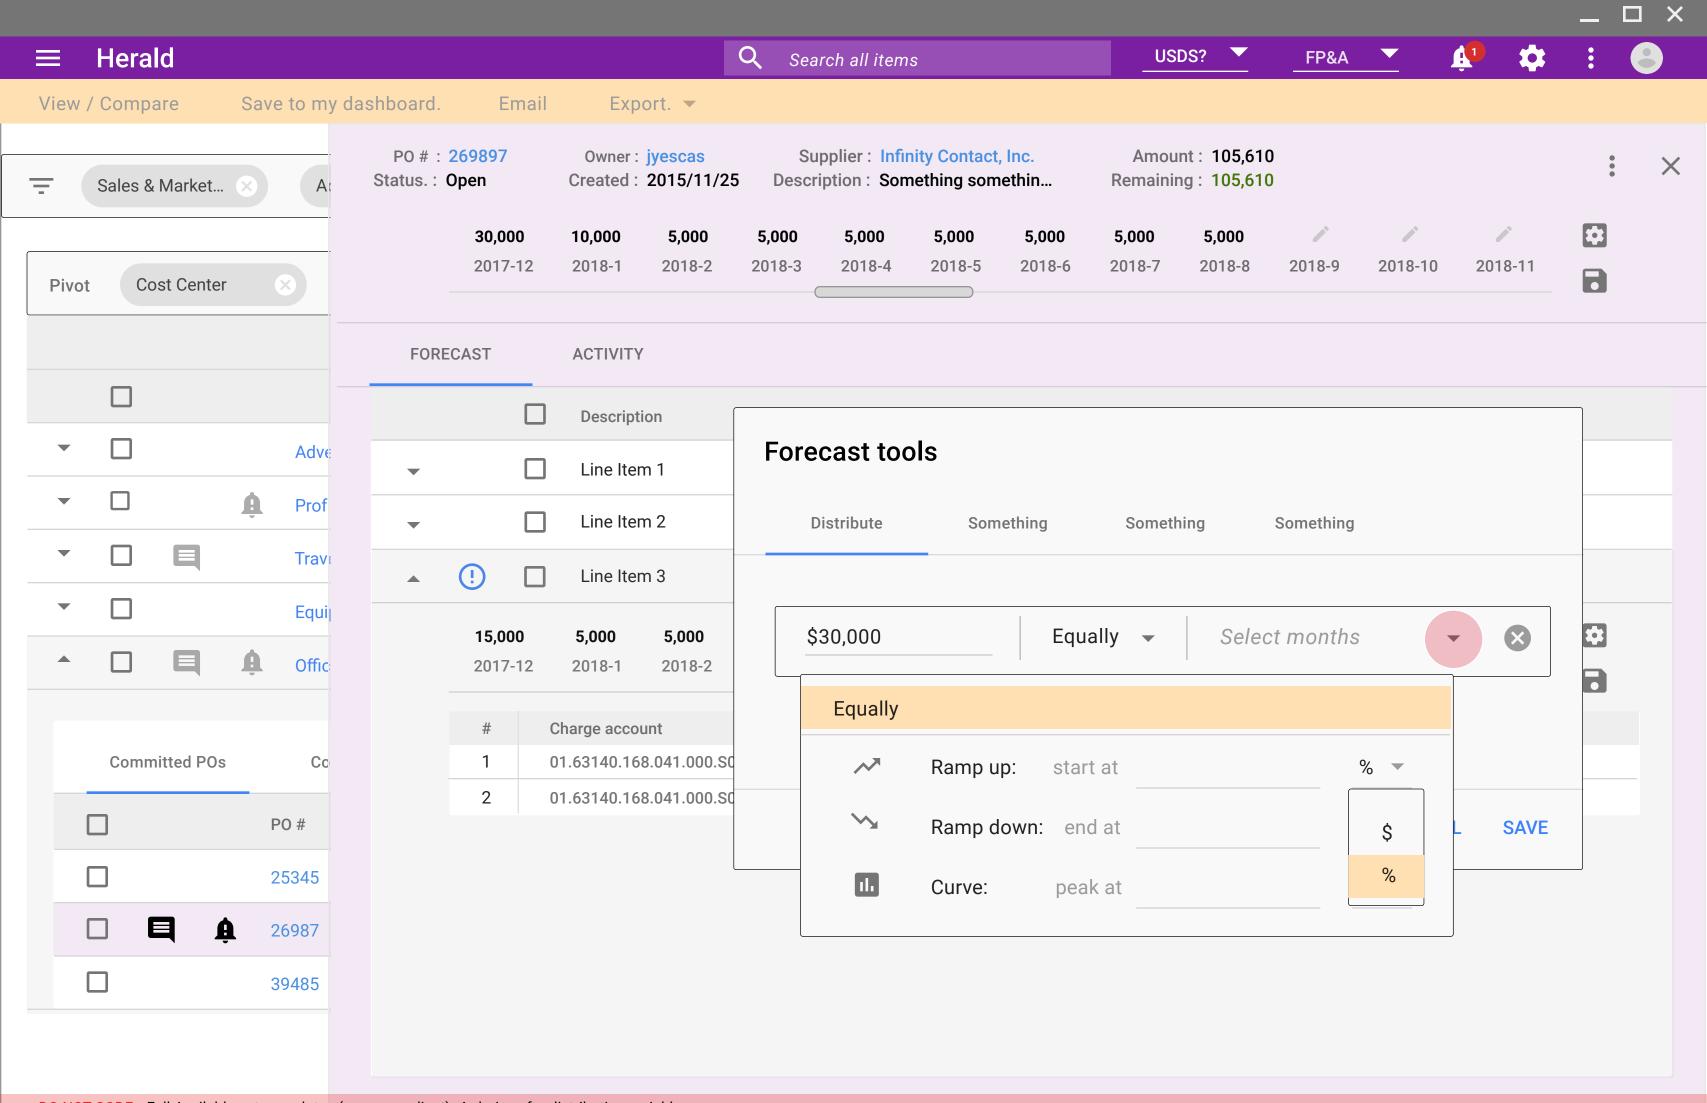

## Manage your PO Committed

Track and forecast your monthly PO Spend.

#### **Q** Search for a PO or Requisition

View and forecast your POs and Reqs.