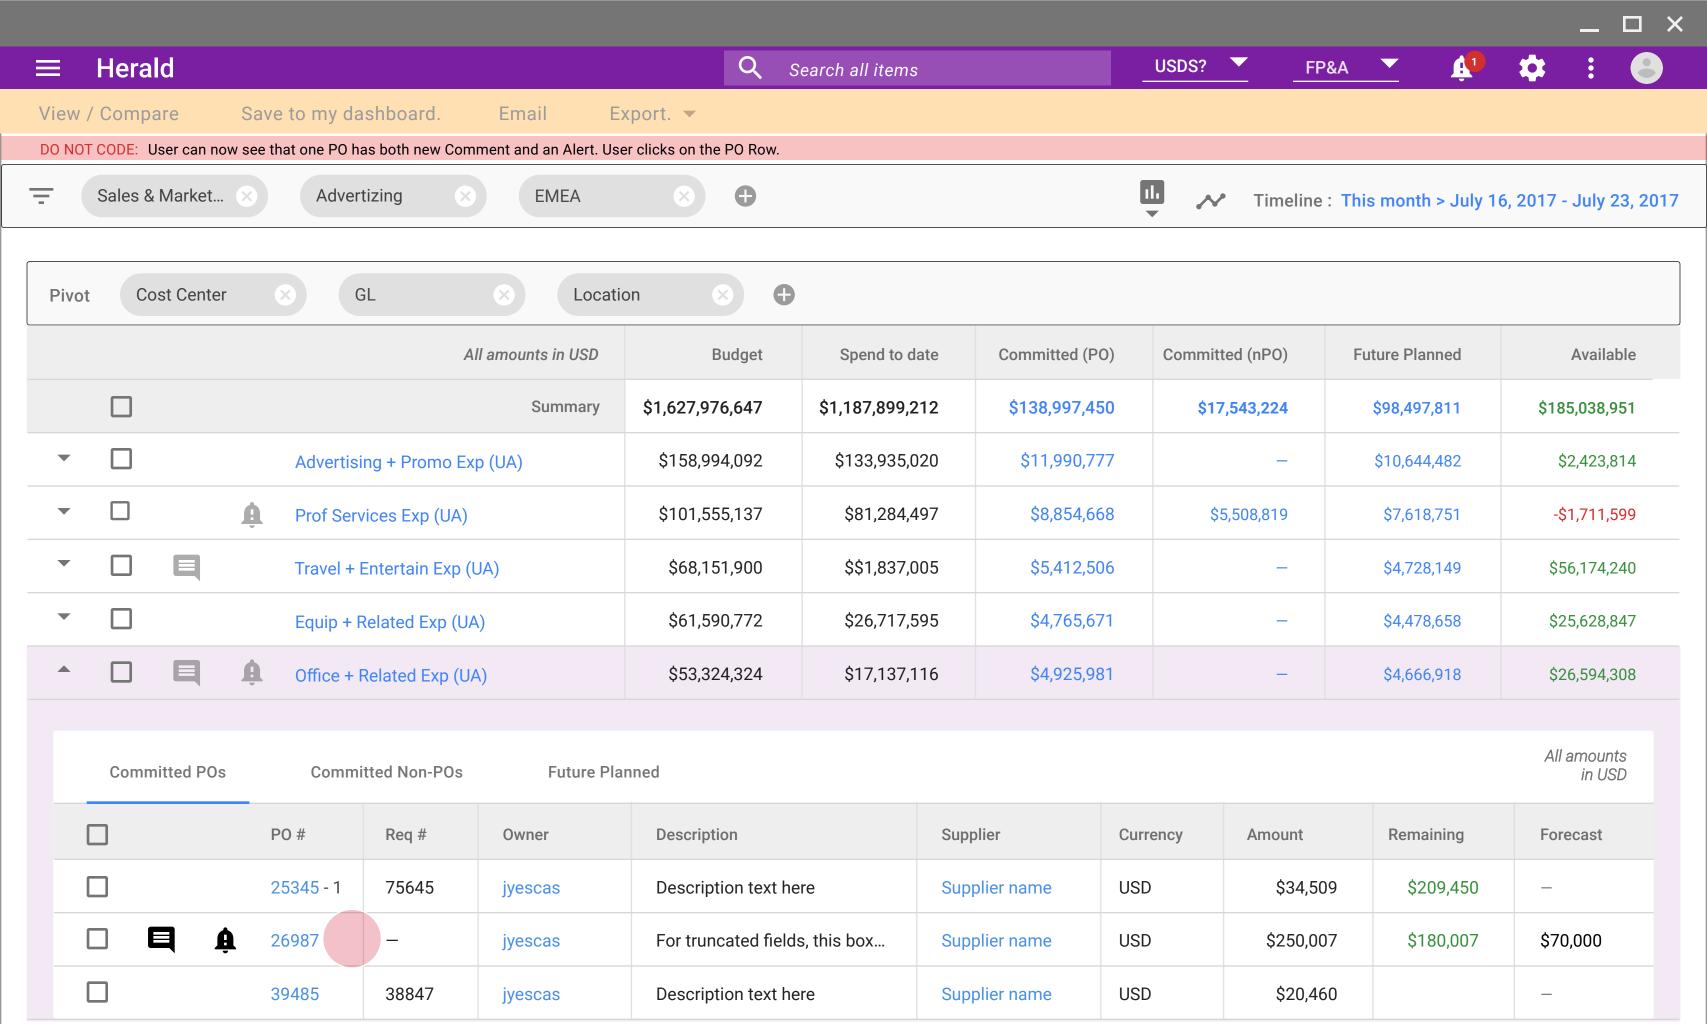

|                                                                                                   |                                       | ,                            | 5 , , , , , ,   | •               | 3 1            |                 |                |               |  |  |  |
|---------------------------------------------------------------------------------------------------|---------------------------------------|------------------------------|-----------------|-----------------|----------------|-----------------|----------------|---------------|--|--|--|
| Sales & Market   Advertizing   EMEA   EMEA   Timeline: This month > July 16, 2017 - July 23, 2017 |                                       |                              |                 |                 |                |                 |                |               |  |  |  |
|                                                                                                   | Pivot Cost Center × GL × Location × 🕩 |                              |                 |                 |                |                 |                |               |  |  |  |
|                                                                                                   |                                       | All amounts in USD           | Budget          | Spend to date   | Committed (PO) | Committed (nPO) | Future Planned | Available     |  |  |  |
|                                                                                                   |                                       | Summary                      | \$1,627,976,647 | \$1,187,899,212 | \$138,997,450  | \$17,543,224    | \$98,497,811   | \$185,038,951 |  |  |  |
|                                                                                                   | ▼ □                                   | Advertising + Promo Exp (UA) | \$158,994,092   | \$133,935,020   | \$11,990,777   | _               | \$10,644,482   | \$2,423,814   |  |  |  |
|                                                                                                   |                                       |                              |                 |                 |                |                 |                |               |  |  |  |

\$81,284,497

\$\$1,837,005

\$26,717,595

\$17,137,116

\$8,854,668

\$5,412,506

\$4,765,671

\$4,925,981

\$101,555,137

\$68,151,900

\$61,590,772

\$53,324,324

Prof Services Exp (UA)

Travel + Entertain Exp (UA)

Equip + Related Exp (UA)

Office + Related Exp (UA)

国

\$5,508,819

11 🔻

\$7,618,751

\$4,728,149

\$4,478,658

\$4,666,918

-\$1,711,599

\$56,174,240

\$25,628,847

\$26,594,308

Use the Global Menu dropdown int he right side of the Banner to select Budgets or Your Items.

OR

Search for an item to work with in the top banner.

View / Compare

Save to my dashboard.

USDS? ▼

**4**1

View / Compare Save to my dashboard. Export. ▼ Email

Herald

| Committed POs | Committed Non-POs |       | Future Planned |                                |               |          |            |            | All amounts<br>in USD |
|---------------|-------------------|-------|----------------|--------------------------------|---------------|----------|------------|------------|-----------------------|
|               | P0 #              | Req # | Owner          | Description                    | Supplier      | Currency | Amount     | Remaining  | Forecast              |
|               | 25345             | 75645 | jyescas        | Description text here          | Supplier name | USD      | \$34,509   | \$209,450  | _                     |
| □ <b>■</b> ∳  | 26987             |       | jyescas        | For truncated fields, this box | Supplier name | USD      | \$250,007  | \$180,007  | \$\$70,000            |
| □ <b>∳</b>    | 39485             | 38847 | jyescas        | appearsDescription text h      | Supplier name | USD      | \$20,460   | \$107,000  | _                     |
|               | 40097             | 96884 | jyescas        | Description text               | Supplier name | USD      | \$21,100   | \$70,000   | _                     |
|               | 42958             | 86745 | jyescas        | Description text h             | Supplier name | USD      | \$120,328  | -\$25,000  | _                     |
|               | 53840             | 39428 | jyescas        | Description text               | Supplier name | JPY      | \$\$12,309 | -\$150,050 |                       |