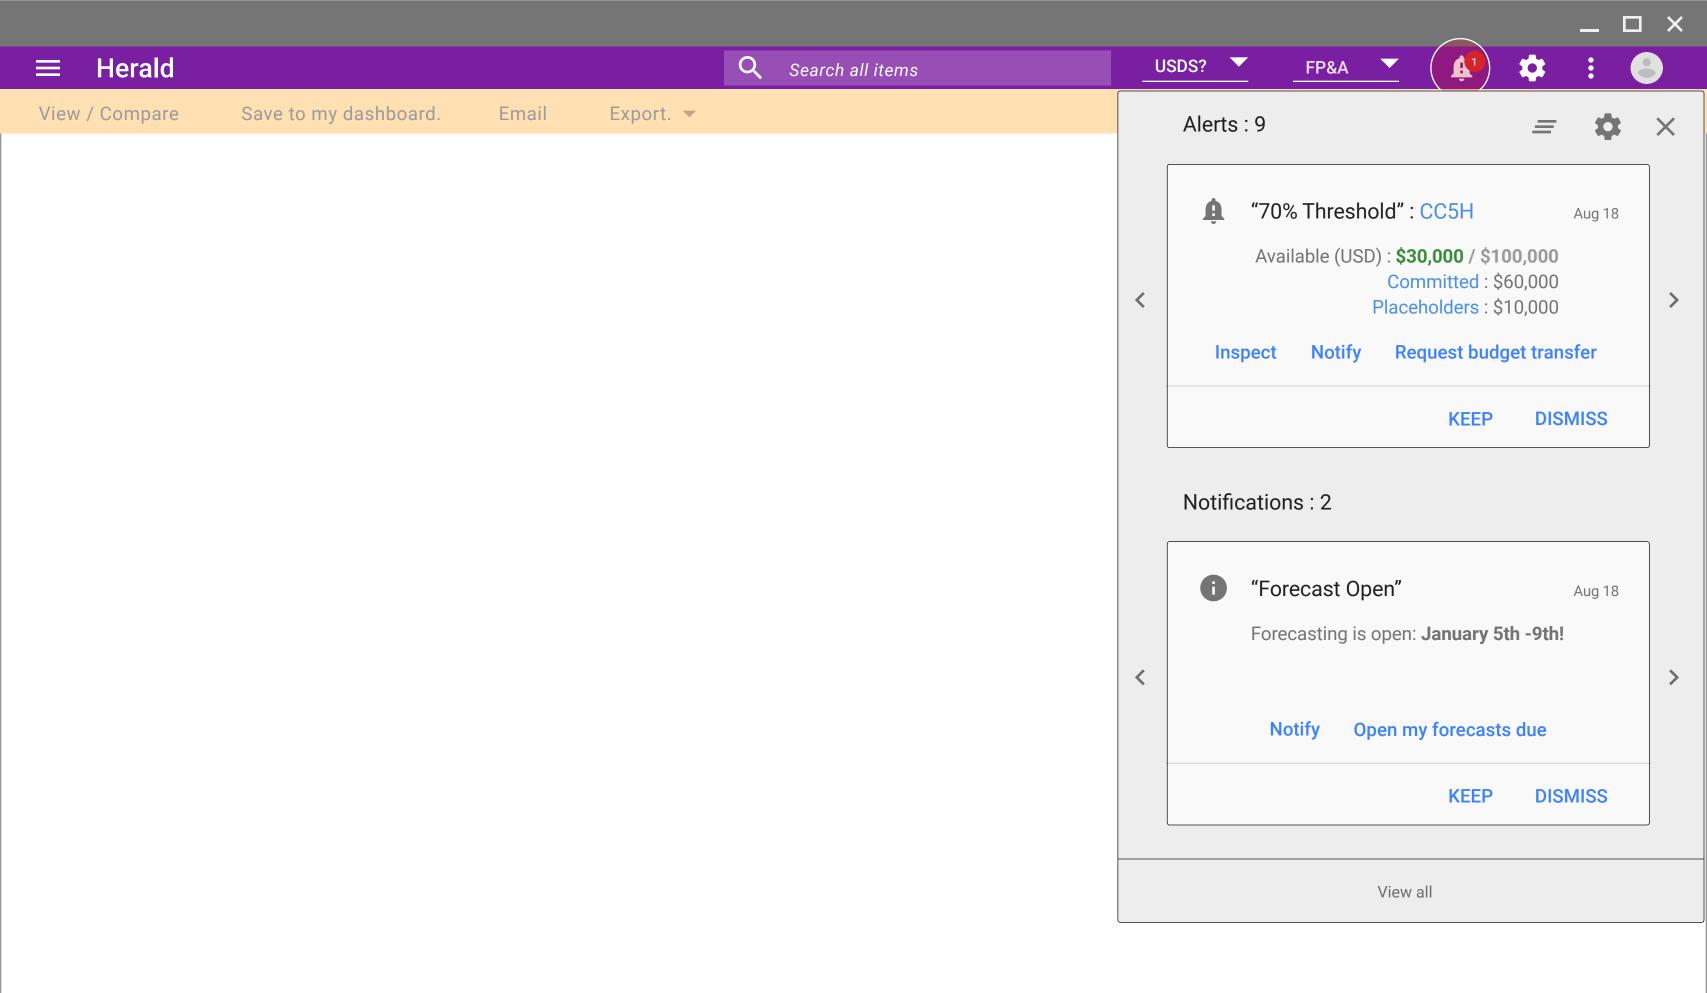

|                                                                                                   |                                       | ,                            | 5 , , , , , ,   | •               | 3 1            |                 |                |               |  |  |  |
|---------------------------------------------------------------------------------------------------|---------------------------------------|------------------------------|-----------------|-----------------|----------------|-----------------|----------------|---------------|--|--|--|
| Sales & Market   Advertizing   EMEA   EMEA   Timeline: This month > July 16, 2017 - July 23, 2017 |                                       |                              |                 |                 |                |                 |                |               |  |  |  |
|                                                                                                   | Pivot Cost Center × GL × Location × 🕩 |                              |                 |                 |                |                 |                |               |  |  |  |
|                                                                                                   |                                       | All amounts in USD           | Budget          | Spend to date   | Committed (PO) | Committed (nPO) | Future Planned | Available     |  |  |  |
|                                                                                                   |                                       | Summary                      | \$1,627,976,647 | \$1,187,899,212 | \$138,997,450  | \$17,543,224    | \$98,497,811   | \$185,038,951 |  |  |  |
|                                                                                                   | ▼ □                                   | Advertising + Promo Exp (UA) | \$158,994,092   | \$133,935,020   | \$11,990,777   | _               | \$10,644,482   | \$2,423,814   |  |  |  |
|                                                                                                   |                                       |                              |                 |                 |                |                 |                |               |  |  |  |

\$81,284,497

\$\$1,837,005

\$26,717,595

\$17,137,116

\$8,854,668

\$5,412,506

\$4,765,671

\$4,925,981

\$101,555,137

\$68,151,900

\$61,590,772

\$53,324,324

Prof Services Exp (UA)

Travel + Entertain Exp (UA)

Equip + Related Exp (UA)

Office + Related Exp (UA)

国

\$5,508,819

11 🔻

\$7,618,751

\$4,728,149

\$4,478,658

\$4,666,918

-\$1,711,599

\$56,174,240

\$25,628,847

\$26,594,308

Use the Global Menu dropdown int he right side of the Banner to select Budgets or Your Items.

OR

Search for an item to work with in the top banner.

View / Compare

Save to my dashboard.