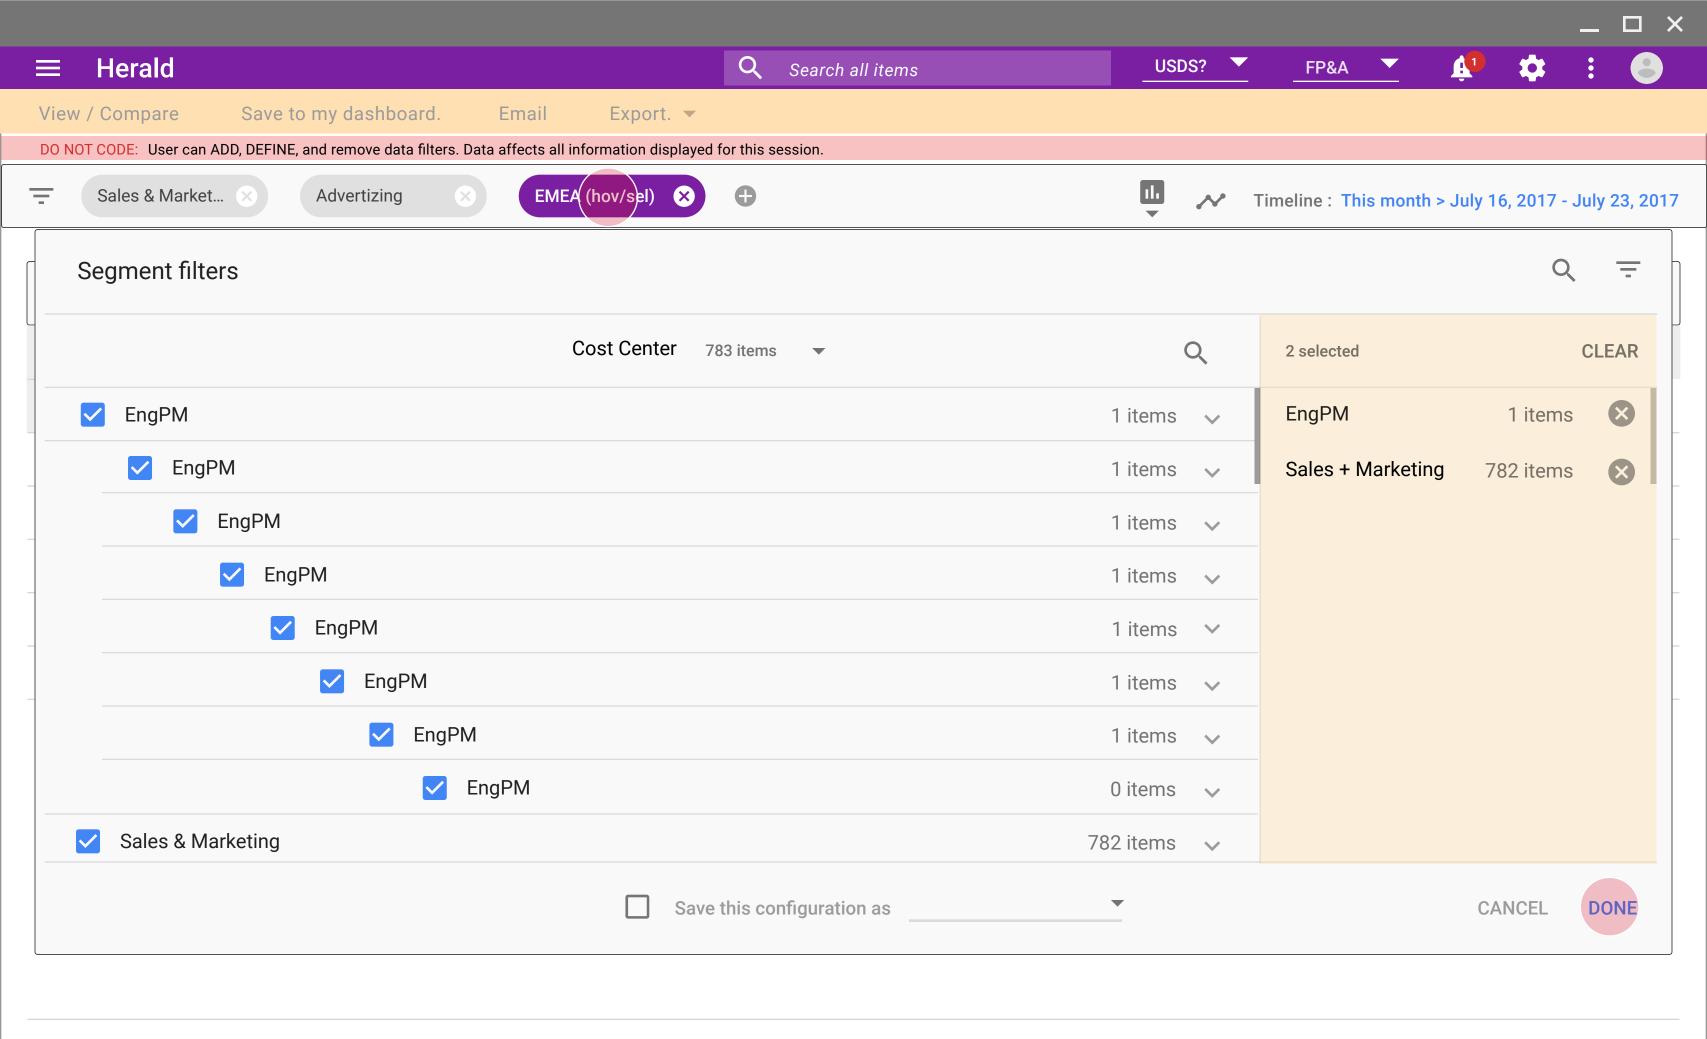

|                                                                                                   |                                       | ,                            | 5 , , , , , ,   | •               | 3 1            |                 |                |               |  |  |  |
|---------------------------------------------------------------------------------------------------|---------------------------------------|------------------------------|-----------------|-----------------|----------------|-----------------|----------------|---------------|--|--|--|
| Sales & Market   Advertizing   EMEA   EMEA   Timeline: This month > July 16, 2017 - July 23, 2017 |                                       |                              |                 |                 |                |                 |                |               |  |  |  |
|                                                                                                   | Pivot Cost Center × GL × Location × 🕩 |                              |                 |                 |                |                 |                |               |  |  |  |
|                                                                                                   |                                       | All amounts in USD           | Budget          | Spend to date   | Committed (PO) | Committed (nPO) | Future Planned | Available     |  |  |  |
|                                                                                                   |                                       | Summary                      | \$1,627,976,647 | \$1,187,899,212 | \$138,997,450  | \$17,543,224    | \$98,497,811   | \$185,038,951 |  |  |  |
|                                                                                                   | ▼ □                                   | Advertising + Promo Exp (UA) | \$158,994,092   | \$133,935,020   | \$11,990,777   | _               | \$10,644,482   | \$2,423,814   |  |  |  |
|                                                                                                   |                                       |                              |                 |                 |                |                 |                |               |  |  |  |

\$81,284,497

\$\$1,837,005

\$26,717,595

\$17,137,116

\$8,854,668

\$5,412,506

\$4,765,671

\$4,925,981

\$101,555,137

\$68,151,900

\$61,590,772

\$53,324,324

Prof Services Exp (UA)

Travel + Entertain Exp (UA)

Equip + Related Exp (UA)

Office + Related Exp (UA)

国

\$5,508,819

11 🔻

\$7,618,751

\$4,728,149

\$4,478,658

\$4,666,918

-\$1,711,599

\$56,174,240

\$25,628,847

\$26,594,308

Use the Global Menu dropdown int he right side of the Banner to select Budgets or Your Items.

OR

Search for an item to work with in the top banner.

View / Compare

Save to my dashboard.