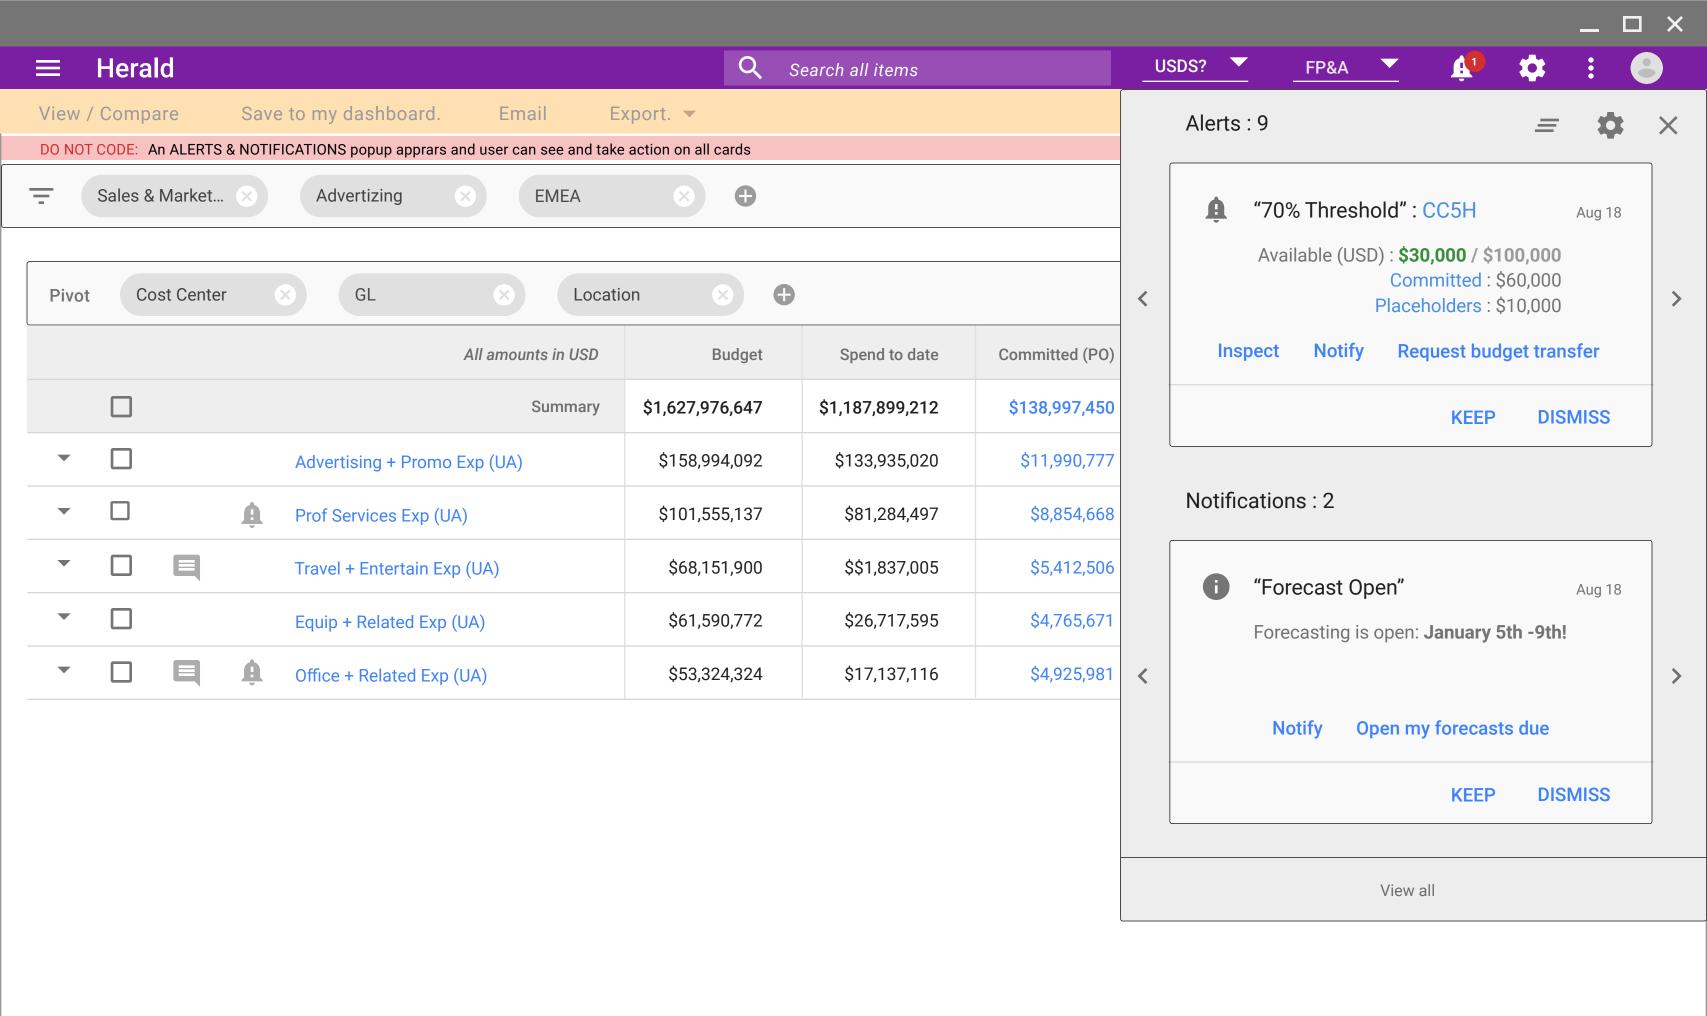

|                                                                                                   |                                       | ,                            | 5 , , , , , ,   | •               | 3 1            |                 |                |               |  |  |  |
|---------------------------------------------------------------------------------------------------|---------------------------------------|------------------------------|-----------------|-----------------|----------------|-----------------|----------------|---------------|--|--|--|
| Sales & Market   Advertizing   EMEA   EMEA   Timeline: This month > July 16, 2017 - July 23, 2017 |                                       |                              |                 |                 |                |                 |                |               |  |  |  |
|                                                                                                   | Pivot Cost Center × GL × Location × 🕩 |                              |                 |                 |                |                 |                |               |  |  |  |
|                                                                                                   |                                       | All amounts in USD           | Budget          | Spend to date   | Committed (PO) | Committed (nPO) | Future Planned | Available     |  |  |  |
|                                                                                                   |                                       | Summary                      | \$1,627,976,647 | \$1,187,899,212 | \$138,997,450  | \$17,543,224    | \$98,497,811   | \$185,038,951 |  |  |  |
|                                                                                                   | ▼ □                                   | Advertising + Promo Exp (UA) | \$158,994,092   | \$133,935,020   | \$11,990,777   | _               | \$10,644,482   | \$2,423,814   |  |  |  |
|                                                                                                   |                                       |                              |                 |                 |                |                 |                |               |  |  |  |

\$81,284,497

\$\$1,837,005

\$26,717,595

\$17,137,116

\$8,854,668

\$5,412,506

\$4,765,671

\$4,925,981

\$101,555,137

\$68,151,900

\$61,590,772

\$53,324,324

Prof Services Exp (UA)

Travel + Entertain Exp (UA)

Equip + Related Exp (UA)

Office + Related Exp (UA)

国

\$5,508,819

11 🔻

\$7,618,751

\$4,728,149

\$4,478,658

\$4,666,918

-\$1,711,599

\$56,174,240

\$25,628,847

\$26,594,308

Use the Global Menu dropdown int he right side of the Banner to select Budgets or Your Items.

OR

Search for an item to work with in the top banner.

View / Compare

Save to my dashboard.