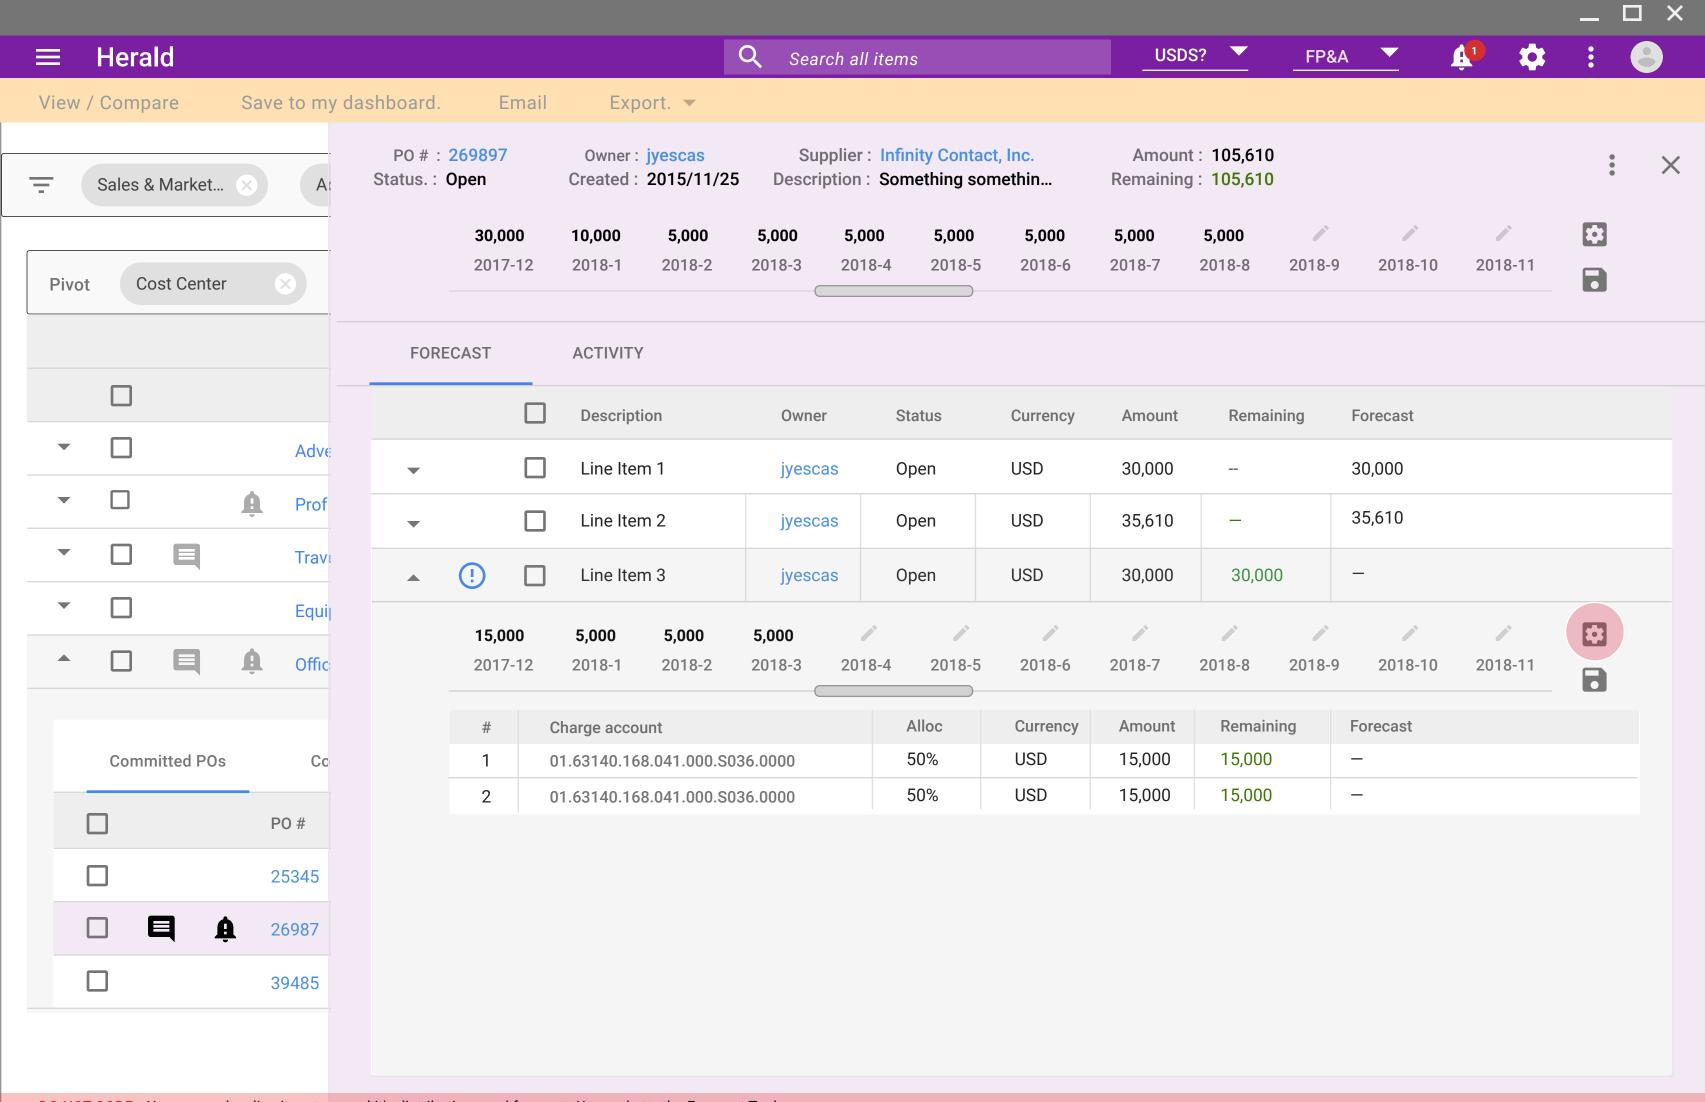

## Manage your PO Committed

Track and forecast your monthly PO Spend.

#### **Q** Search for a PO or Requisition

View and forecast your POs and Reqs.