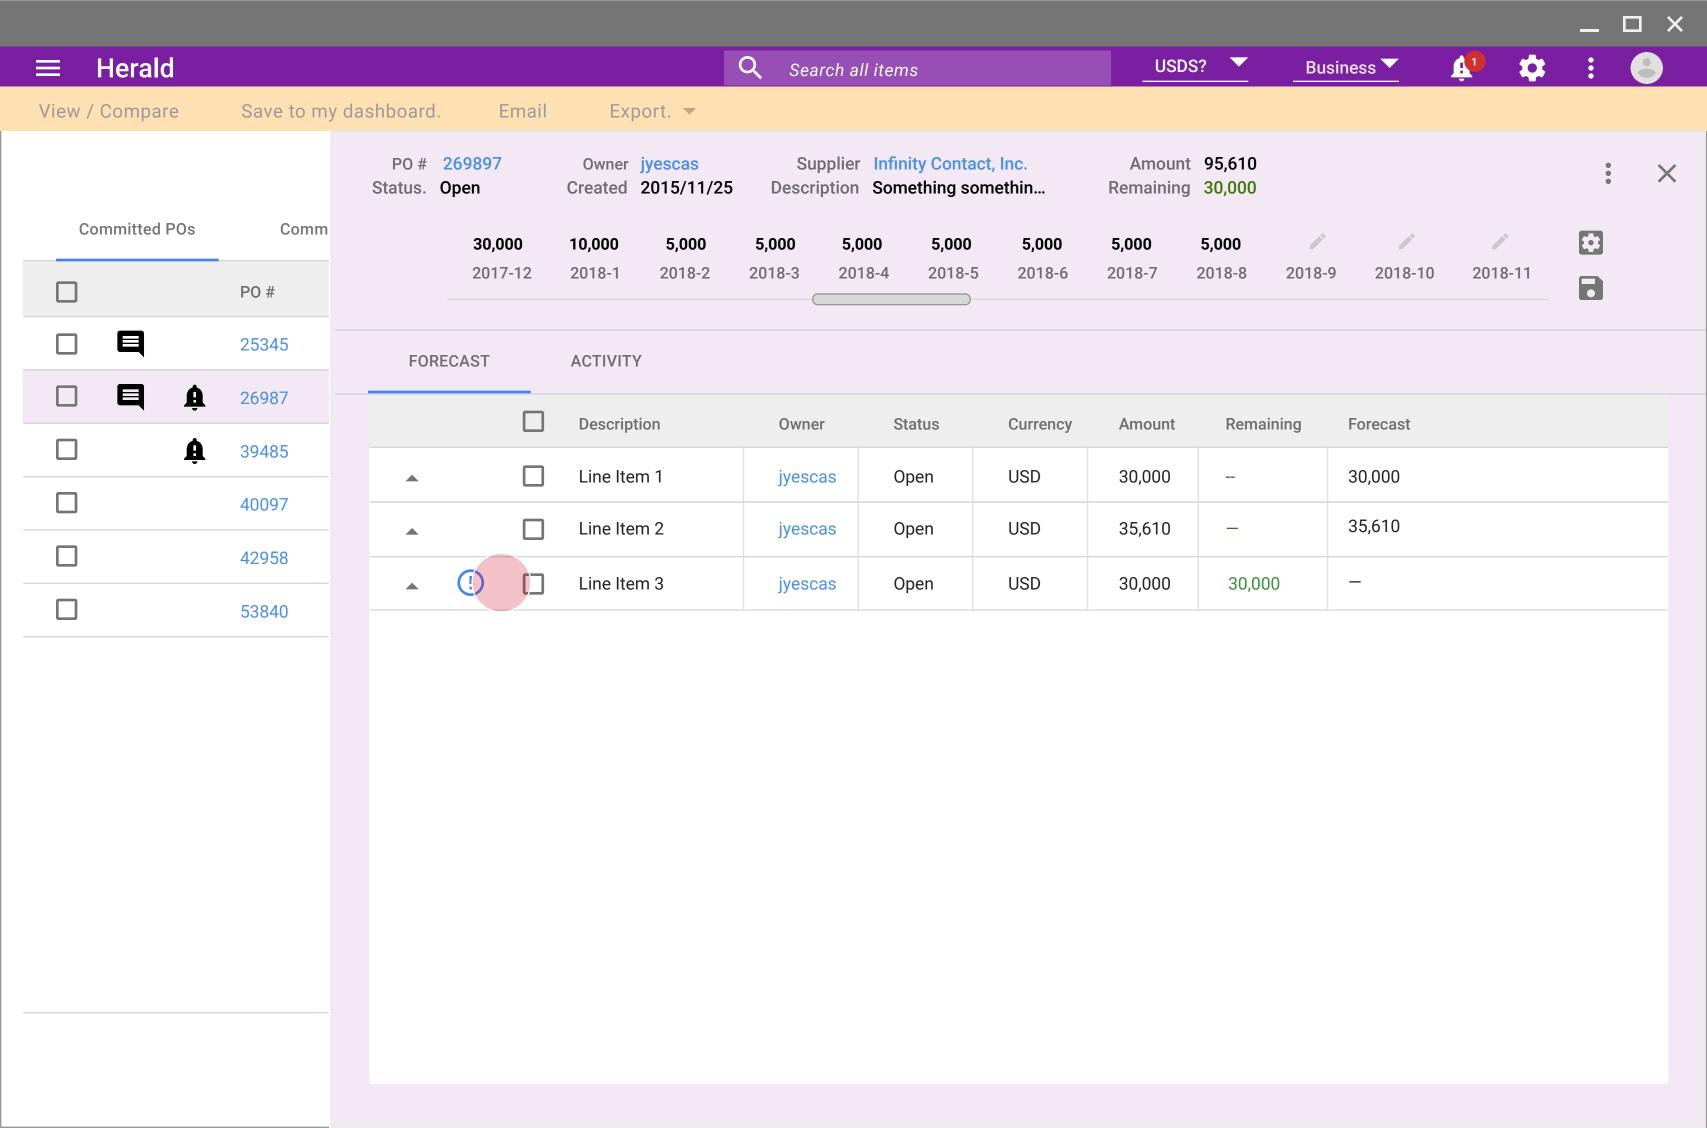

USDS? ▼

**4**1

View / Compare Save to my dashboard. Export. ▼ Email

Herald

| Committed POs | Committed Non-POs |       | Future Planned |                                |               |          |            |            | All amounts<br>in USD |
|---------------|-------------------|-------|----------------|--------------------------------|---------------|----------|------------|------------|-----------------------|
|               | P0 #              | Req # | Owner          | Description                    | Supplier      | Currency | Amount     | Remaining  | Forecast              |
|               | 25345             | 75645 | jyescas        | Description text here          | Supplier name | USD      | \$34,509   | \$209,450  | _                     |
| □ <b>■</b> ∳  | 26987             |       | jyescas        | For truncated fields, this box | Supplier name | USD      | \$250,007  | \$180,007  | \$\$70,000            |
| □ <b>∳</b>    | 39485             | 38847 | jyescas        | appearsDescription text h      | Supplier name | USD      | \$20,460   | \$107,000  | _                     |
|               | 40097             | 96884 | jyescas        | Description text               | Supplier name | USD      | \$21,100   | \$70,000   | _                     |
|               | 42958             | 86745 | jyescas        | Description text h             | Supplier name | USD      | \$120,328  | -\$25,000  | _                     |
|               | 53840             | 39428 | jyescas        | Description text               | Supplier name | JPY      | \$\$12,309 | -\$150,050 |                       |

## Manage your PO Committed

Track and forecast your monthly PO Spend.