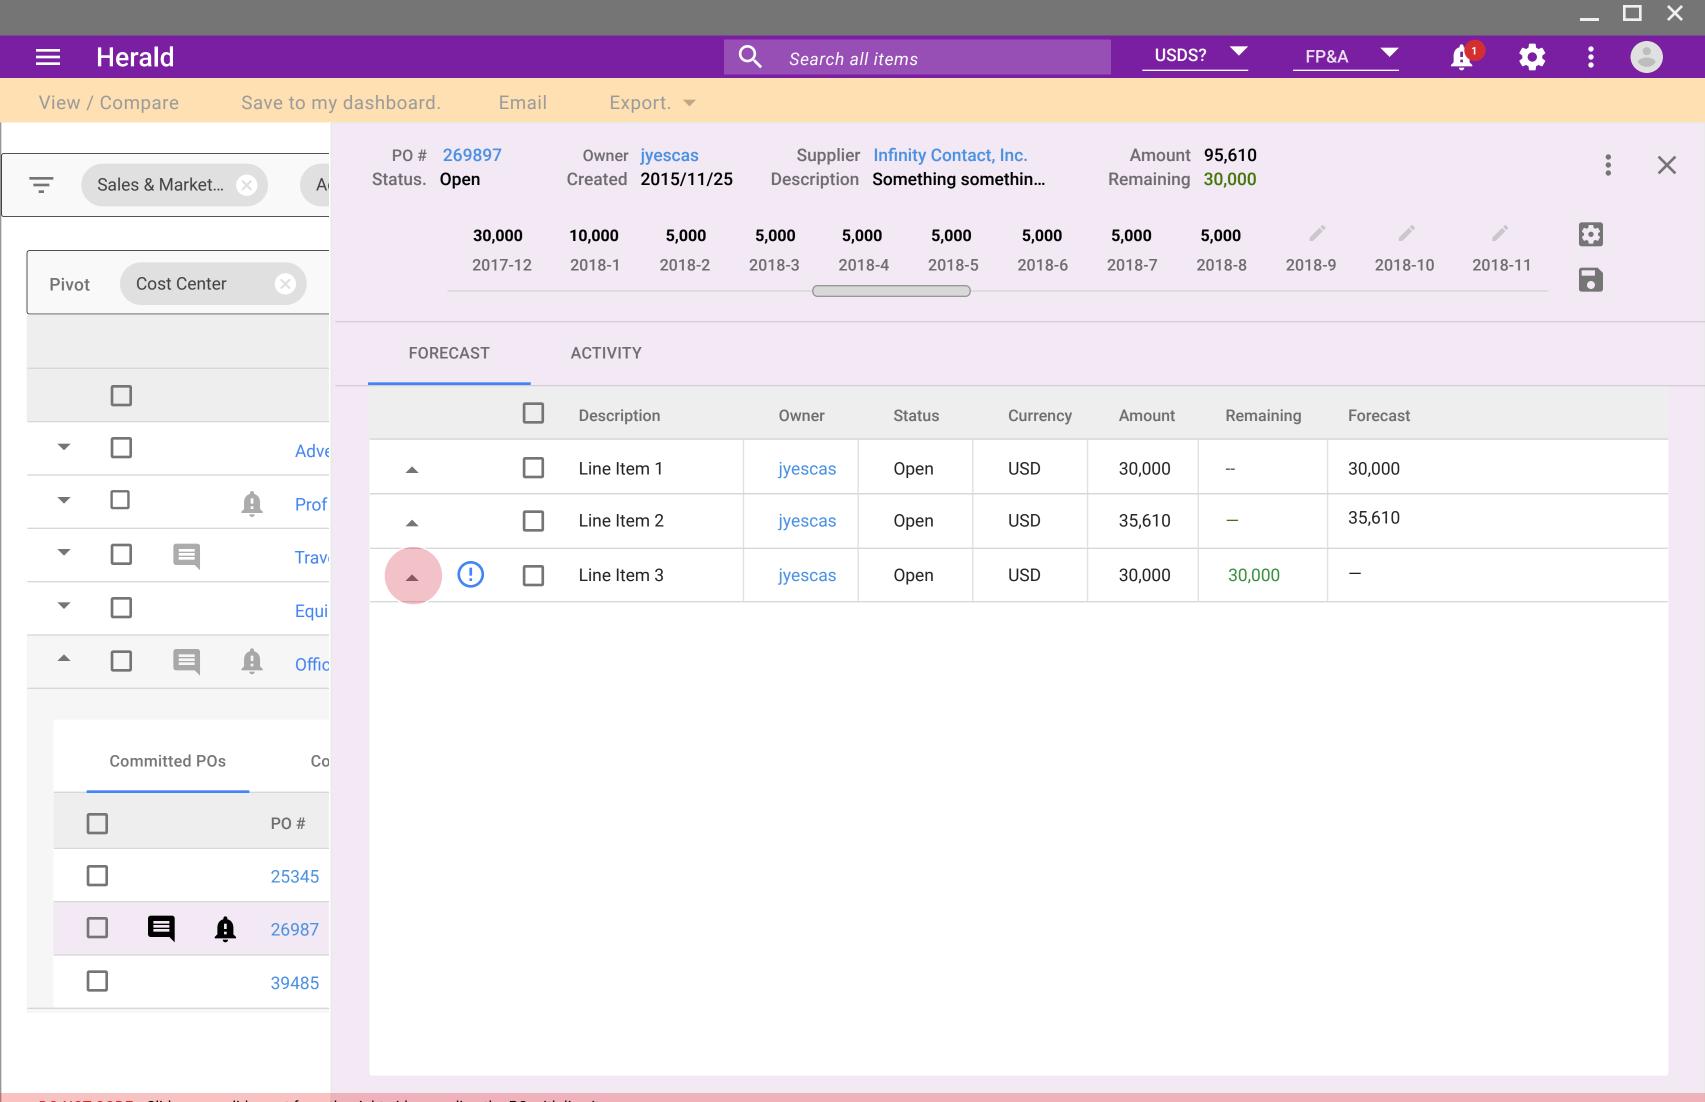

USDS? ▼

**4**1

View / Compare Save to my dashboard. Export. ▼ Email

Herald

| Committed POs | Committed Non-POs |       | Future Planned |                                |               |          |            |            | All amounts<br>in USD |
|---------------|-------------------|-------|----------------|--------------------------------|---------------|----------|------------|------------|-----------------------|
|               | P0 #              | Req # | Owner          | Description                    | Supplier      | Currency | Amount     | Remaining  | Forecast              |
|               | 25345             | 75645 | jyescas        | Description text here          | Supplier name | USD      | \$34,509   | \$209,450  | _                     |
| □ <b>■</b> ∳  | 26987             |       | jyescas        | For truncated fields, this box | Supplier name | USD      | \$250,007  | \$180,007  | \$\$70,000            |
| □ <b>∳</b>    | 39485             | 38847 | jyescas        | appearsDescription text h      | Supplier name | USD      | \$20,460   | \$107,000  | _                     |
|               | 40097             | 96884 | jyescas        | Description text               | Supplier name | USD      | \$21,100   | \$70,000   | _                     |
|               | 42958             | 86745 | jyescas        | Description text h             | Supplier name | USD      | \$120,328  | -\$25,000  | _                     |
|               | 53840             | 39428 | jyescas        | Description text               | Supplier name | JPY      | \$\$12,309 | -\$150,050 |                       |