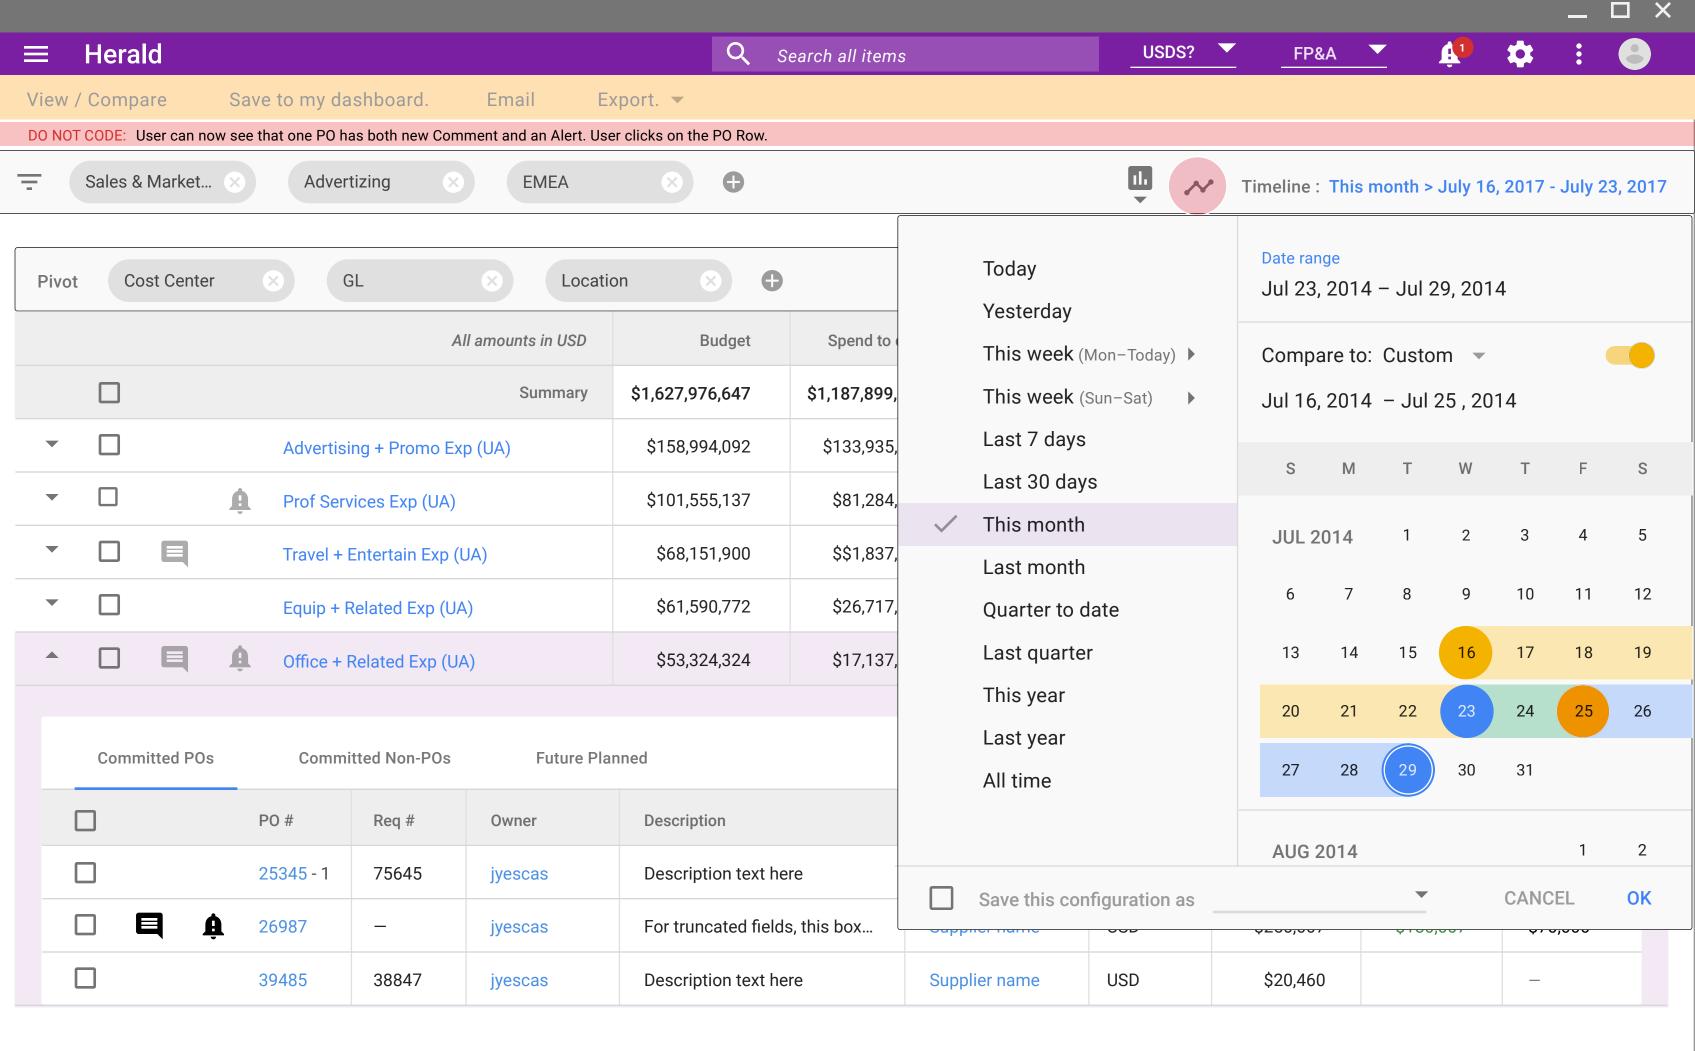

|                                                                                                   |                                       | ,                            | 5 , , , , , ,   | •               | 3 1            |                 |                |               |  |  |  |
|---------------------------------------------------------------------------------------------------|---------------------------------------|------------------------------|-----------------|-----------------|----------------|-----------------|----------------|---------------|--|--|--|
| Sales & Market   Advertizing   EMEA   EMEA   Timeline: This month > July 16, 2017 - July 23, 2017 |                                       |                              |                 |                 |                |                 |                |               |  |  |  |
|                                                                                                   | Pivot Cost Center × GL × Location × 🕩 |                              |                 |                 |                |                 |                |               |  |  |  |
|                                                                                                   |                                       | All amounts in USD           | Budget          | Spend to date   | Committed (PO) | Committed (nPO) | Future Planned | Available     |  |  |  |
|                                                                                                   |                                       | Summary                      | \$1,627,976,647 | \$1,187,899,212 | \$138,997,450  | \$17,543,224    | \$98,497,811   | \$185,038,951 |  |  |  |
|                                                                                                   | ▼ □                                   | Advertising + Promo Exp (UA) | \$158,994,092   | \$133,935,020   | \$11,990,777   | _               | \$10,644,482   | \$2,423,814   |  |  |  |
|                                                                                                   |                                       |                              |                 |                 |                |                 |                |               |  |  |  |

\$81,284,497

\$\$1,837,005

\$26,717,595

\$17,137,116

\$8,854,668

\$5,412,506

\$4,765,671

\$4,925,981

\$101,555,137

\$68,151,900

\$61,590,772

\$53,324,324

Prof Services Exp (UA)

Travel + Entertain Exp (UA)

Equip + Related Exp (UA)

Office + Related Exp (UA)

国

\$5,508,819

11 🔻

\$7,618,751

\$4,728,149

\$4,478,658

\$4,666,918

-\$1,711,599

\$56,174,240

\$25,628,847

\$26,594,308

Use the Global Menu dropdown int he right side of the Banner to select Budgets or Your Items.

OR

Search for an item to work with in the top banner.

View / Compare

Save to my dashboard.