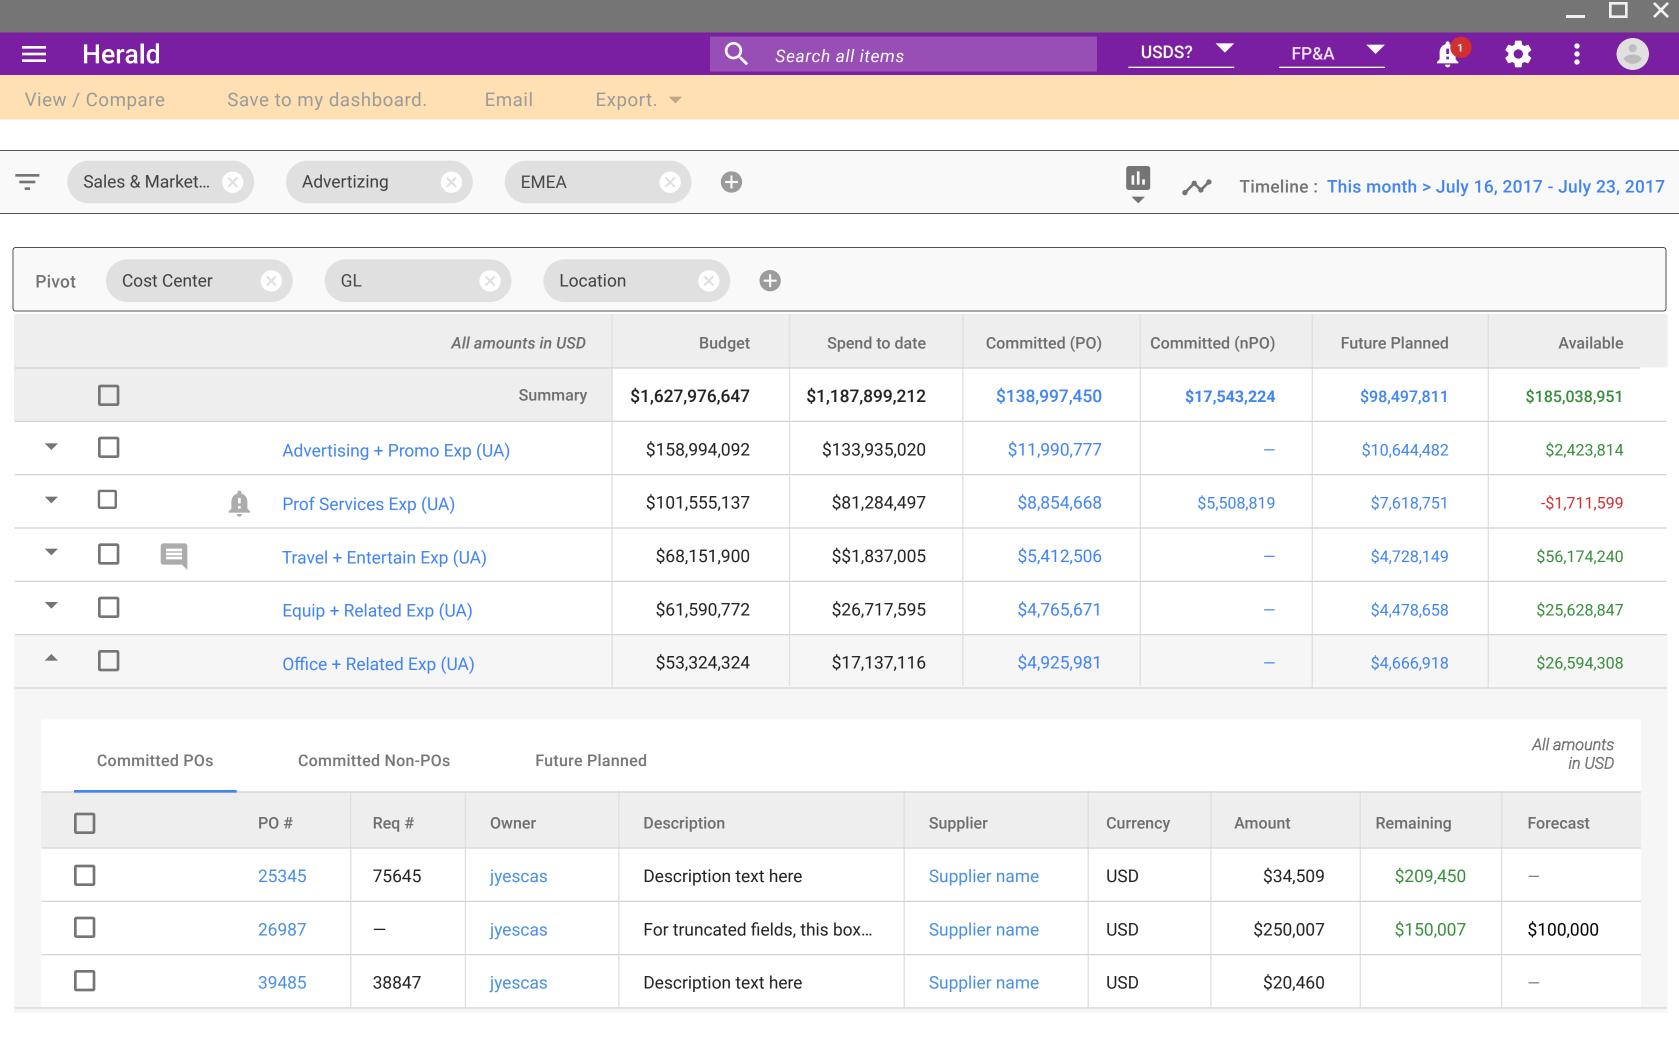

|                                                                                                   |                                       | ,                            | 5 , , , , , ,   | •               | 3 1            |                 |                |               |  |  |  |
|---------------------------------------------------------------------------------------------------|---------------------------------------|------------------------------|-----------------|-----------------|----------------|-----------------|----------------|---------------|--|--|--|
| Sales & Market   Advertizing   EMEA   EMEA   Timeline: This month > July 16, 2017 - July 23, 2017 |                                       |                              |                 |                 |                |                 |                |               |  |  |  |
|                                                                                                   | Pivot Cost Center × GL × Location × 🕩 |                              |                 |                 |                |                 |                |               |  |  |  |
|                                                                                                   |                                       | All amounts in USD           | Budget          | Spend to date   | Committed (PO) | Committed (nPO) | Future Planned | Available     |  |  |  |
|                                                                                                   |                                       | Summary                      | \$1,627,976,647 | \$1,187,899,212 | \$138,997,450  | \$17,543,224    | \$98,497,811   | \$185,038,951 |  |  |  |
|                                                                                                   | ▼ □                                   | Advertising + Promo Exp (UA) | \$158,994,092   | \$133,935,020   | \$11,990,777   | _               | \$10,644,482   | \$2,423,814   |  |  |  |
|                                                                                                   |                                       |                              |                 |                 |                |                 |                |               |  |  |  |

\$81,284,497

\$\$1,837,005

\$26,717,595

\$17,137,116

\$8,854,668

\$5,412,506

\$4,765,671

\$4,925,981

\$101,555,137

\$68,151,900

\$61,590,772

\$53,324,324

Prof Services Exp (UA)

Travel + Entertain Exp (UA)

Equip + Related Exp (UA)

Office + Related Exp (UA)

国

\$5,508,819

11 🔻

\$7,618,751

\$4,728,149

\$4,478,658

\$4,666,918

-\$1,711,599

\$56,174,240

\$25,628,847

\$26,594,308

Use the Global Menu dropdown int he right side of the Banner to select Budgets or Your Items.

OR

Search for an item to work with in the top banner.

View / Compare

Save to my dashboard.