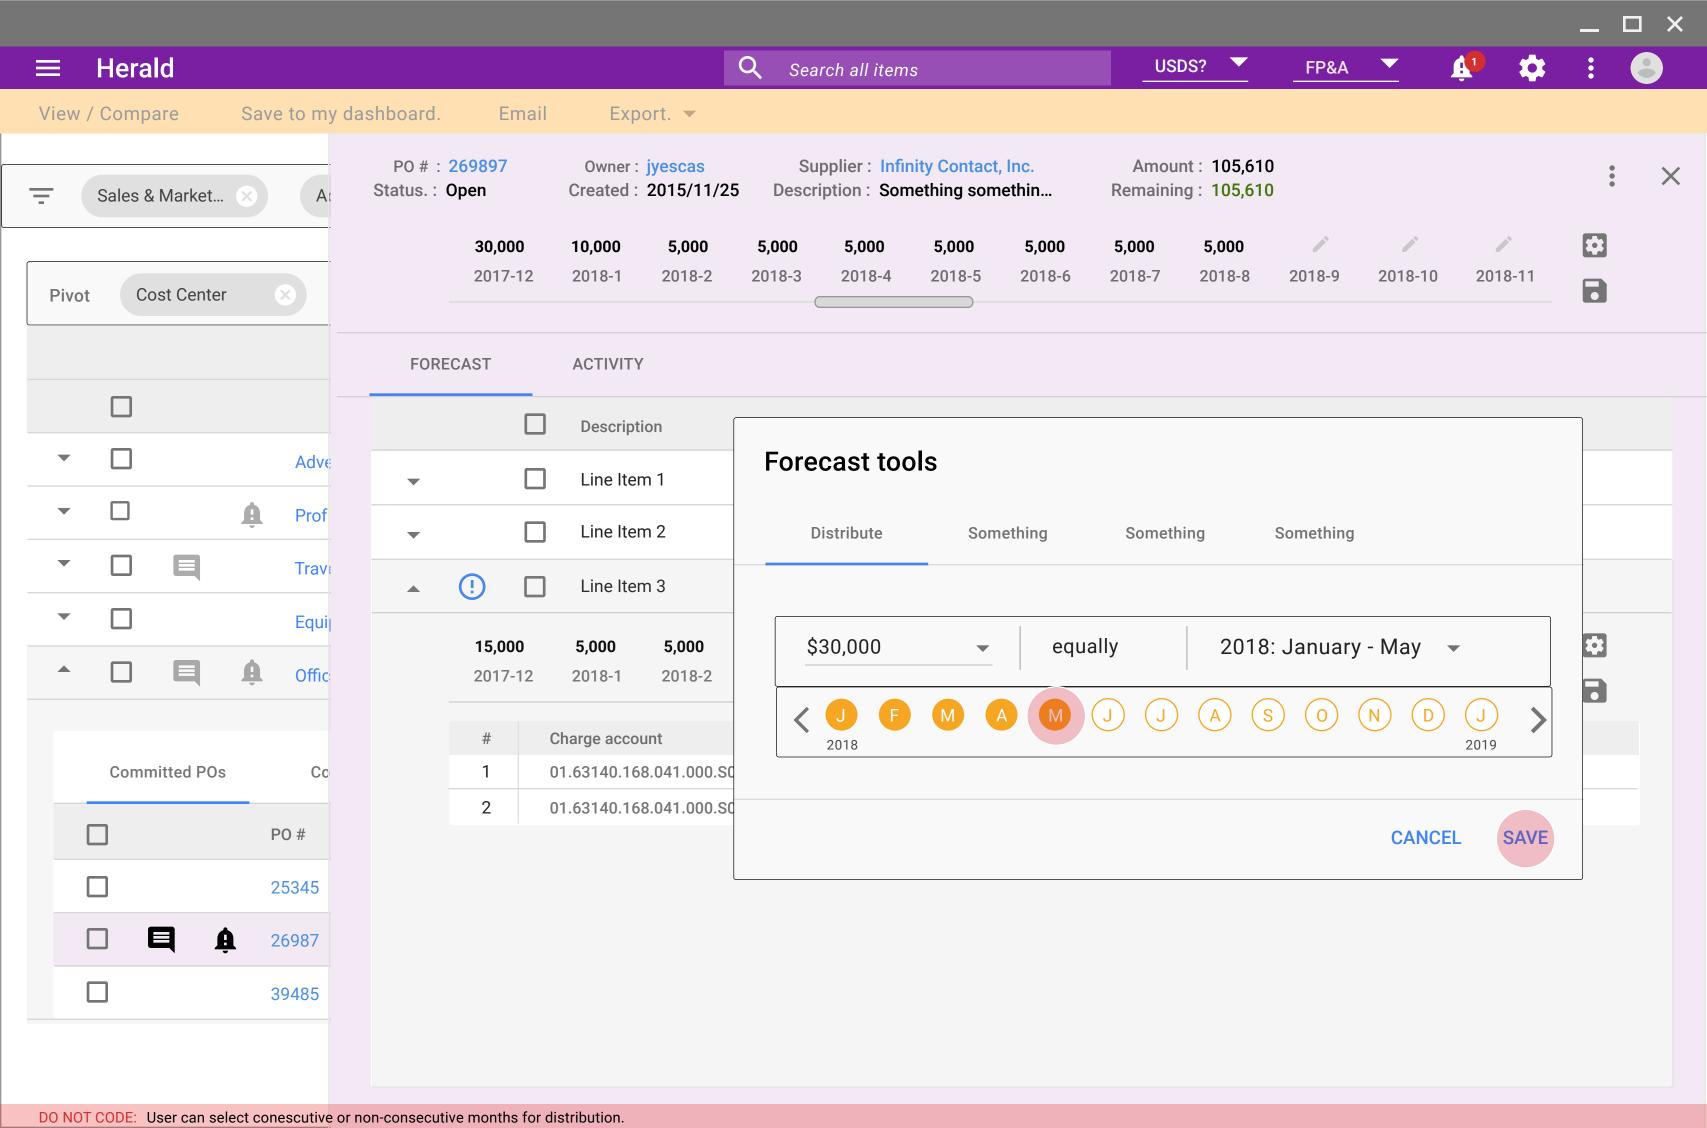

## Manage your PO Committed

Track and forecast your monthly PO Spend.

#### **Q** Search for a PO or Requisition

View and forecast your POs and Reqs.