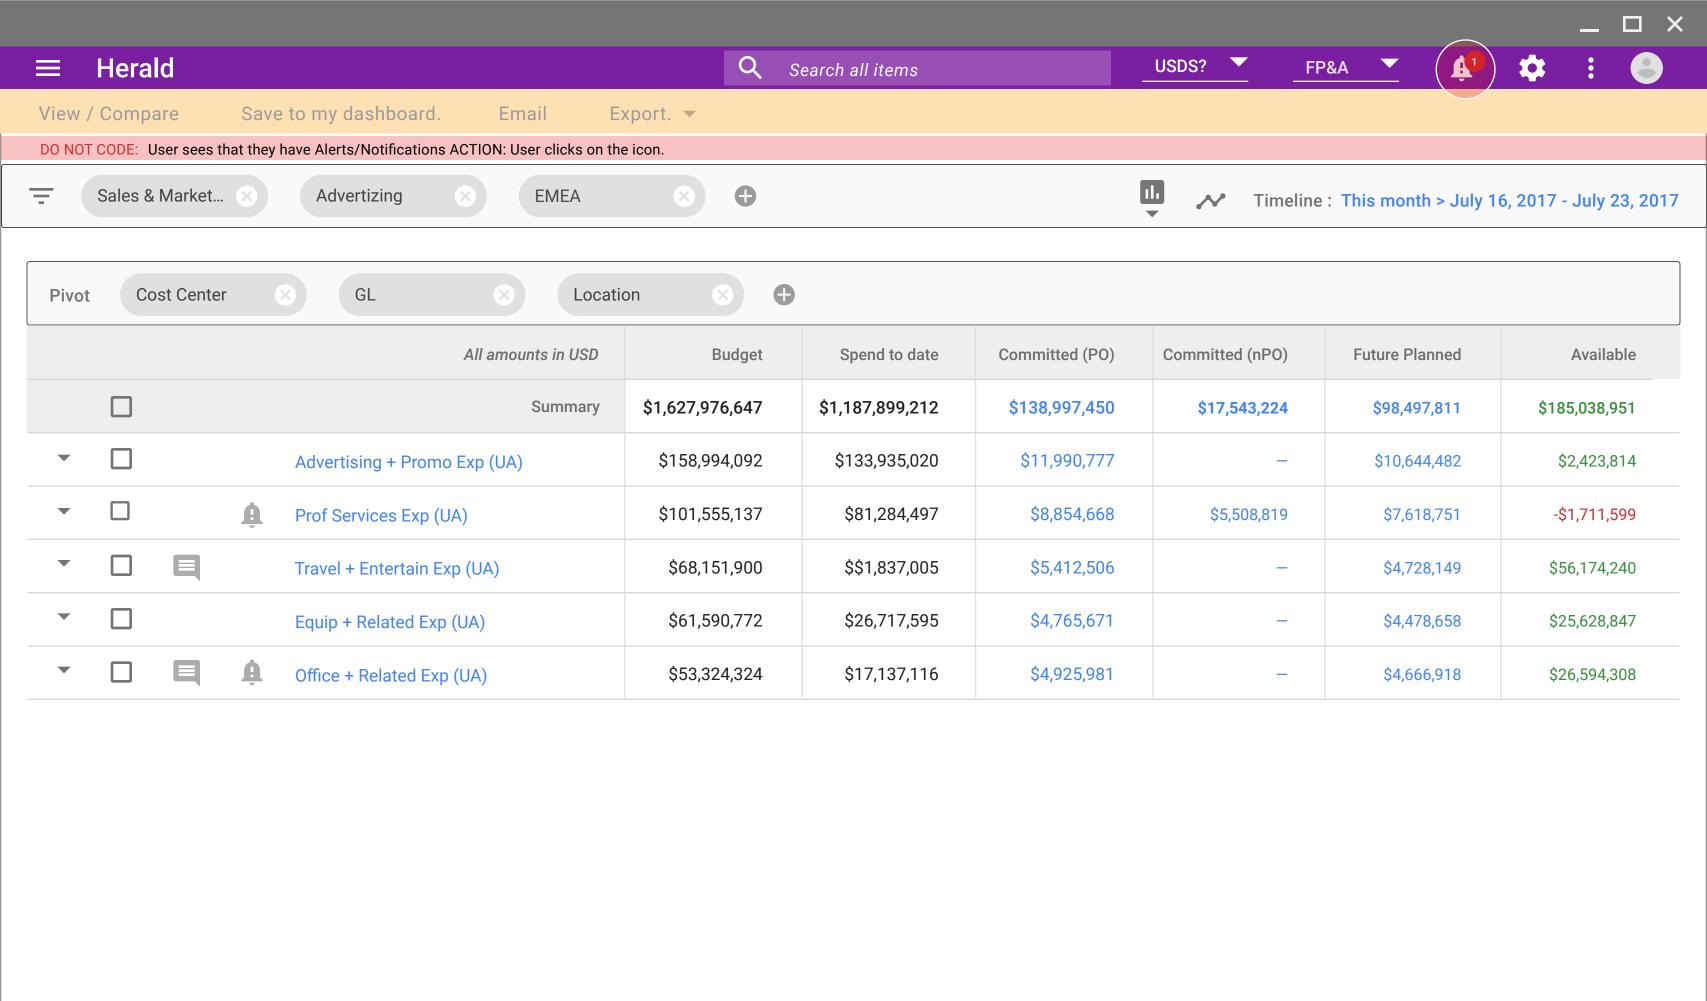

|                                                                                                   |                                       | ,                            | 5 , , , , , ,   | •               | 3 1            |                 |                |               |  |  |  |
|---------------------------------------------------------------------------------------------------|---------------------------------------|------------------------------|-----------------|-----------------|----------------|-----------------|----------------|---------------|--|--|--|
| Sales & Market   Advertizing   EMEA   EMEA   Timeline: This month > July 16, 2017 - July 23, 2017 |                                       |                              |                 |                 |                |                 |                |               |  |  |  |
|                                                                                                   | Pivot Cost Center × GL × Location × 🕩 |                              |                 |                 |                |                 |                |               |  |  |  |
|                                                                                                   |                                       | All amounts in USD           | Budget          | Spend to date   | Committed (PO) | Committed (nPO) | Future Planned | Available     |  |  |  |
|                                                                                                   |                                       | Summary                      | \$1,627,976,647 | \$1,187,899,212 | \$138,997,450  | \$17,543,224    | \$98,497,811   | \$185,038,951 |  |  |  |
|                                                                                                   | ▼ □                                   | Advertising + Promo Exp (UA) | \$158,994,092   | \$133,935,020   | \$11,990,777   | _               | \$10,644,482   | \$2,423,814   |  |  |  |
|                                                                                                   |                                       |                              |                 |                 |                |                 |                |               |  |  |  |

\$81,284,497

\$\$1,837,005

\$26,717,595

\$17,137,116

\$8,854,668

\$5,412,506

\$4,765,671

\$4,925,981

\$101,555,137

\$68,151,900

\$61,590,772

\$53,324,324

Prof Services Exp (UA)

Travel + Entertain Exp (UA)

Equip + Related Exp (UA)

Office + Related Exp (UA)

国

\$5,508,819

11 🔻

\$7,618,751

\$4,728,149

\$4,478,658

\$4,666,918

-\$1,711,599

\$56,174,240

\$25,628,847

\$26,594,308

Use the Global Menu dropdown int he right side of the Banner to select Budgets or Your Items.

OR

Search for an item to work with in the top banner.

View / Compare

Save to my dashboard.